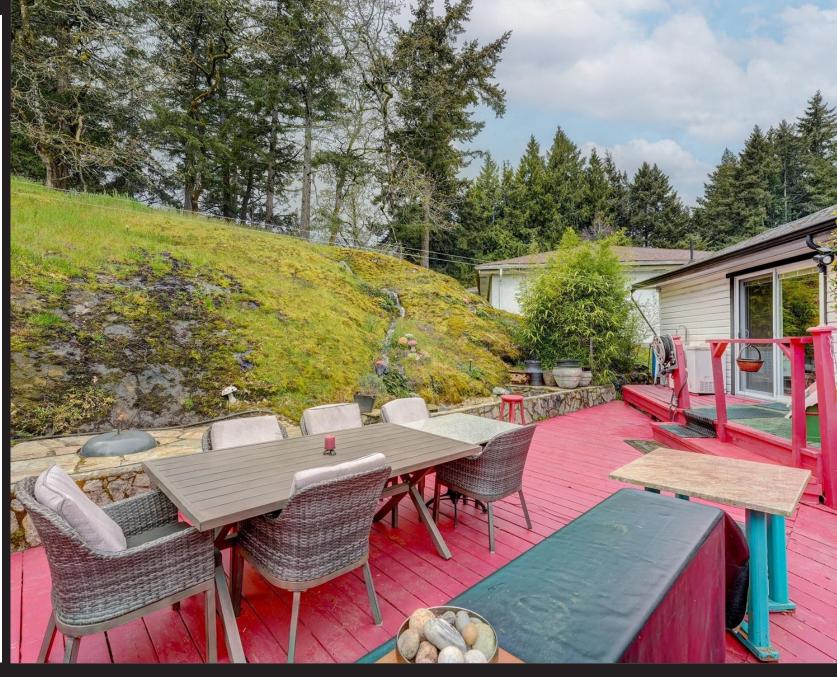

## 2542 Selwyn Rd

Fall in love with this special property! Convenient, safe, and friendly location in Mill Hill. Rancher style house with CARRIAGE HOUSE Garden Suite mortgage helper, the front of which includes a carport with storage rooms. Each house has its own private low-maintenance backyard! Main house boasts a SUNNY backyard OASIS PATIO with WATER FEATURE as a simulated mountain stream & pond. Practical additions include a wood stove (with 7 CORDS of seasoned wood), an outdoor sink with hot water, patio furniture and space heater. Beautiful plantings and trees featuring productive FIG trees, PLUMS, and PEACHES. Hardwood & tile floors, newer windows and patio doors (internal blinds), kitchen sink and handcrafted bamboo counters with inlaid granite, and pot lighting. Includes soaker tub, ceiling fans in bedrooms, wall-mounted Smart TV, high attic with storage, separate hot water tanks. The garden suite has in-floor heating and another backyard that includes a modern HOT TUB.