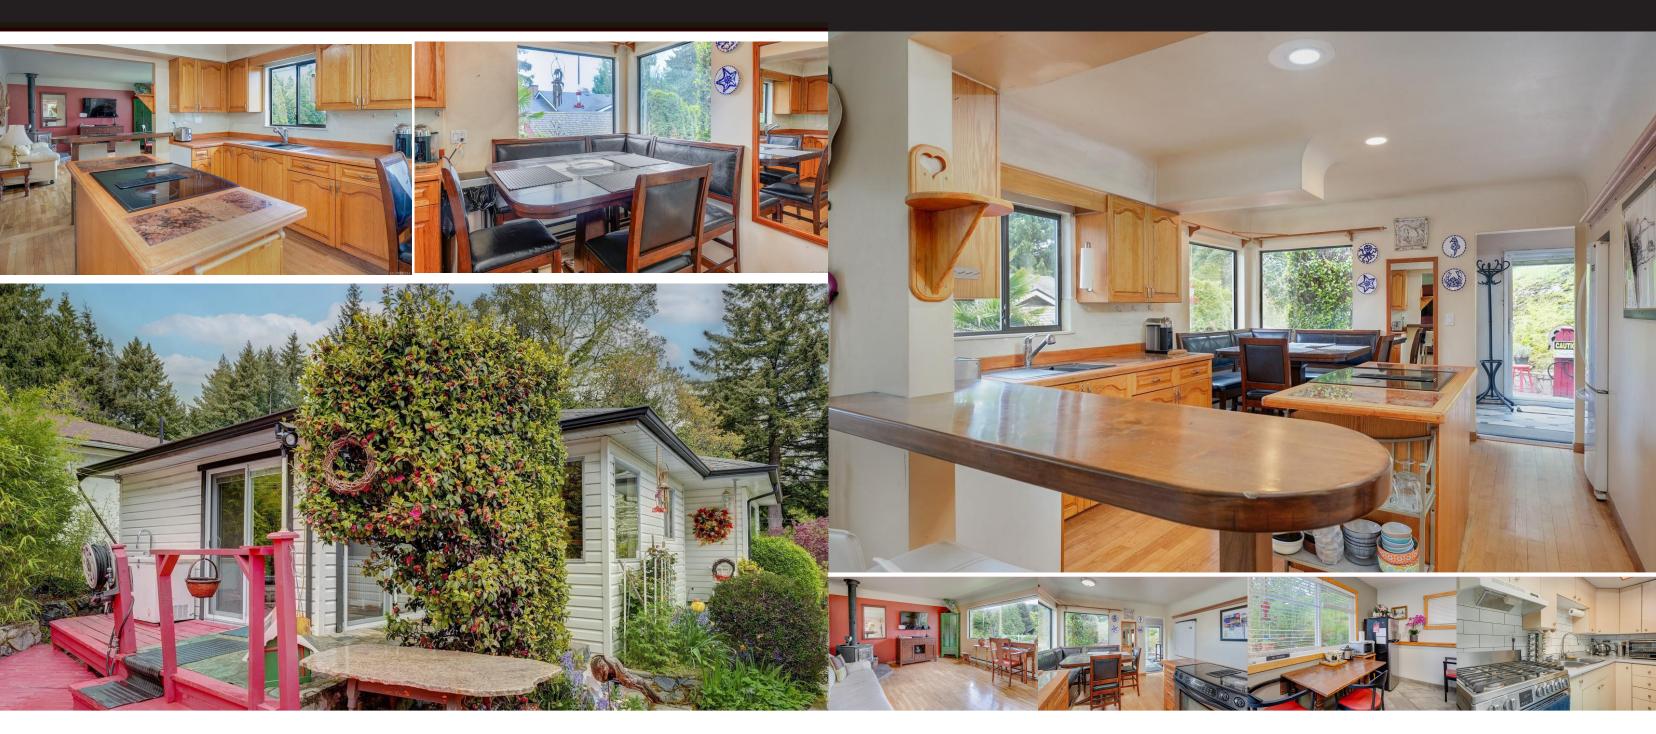

## 2542 Selwyn Rd

Fall in love with this special property! Convenient, safe, and friendly location in Mill Hill. Rancher style house with CARRIAGE HOUSE Garden Suite mortgage helper, the front of which includes a carport with storage rooms. Each house has its own private low-maintenance backyard! Main house boasts a SUNNY backyard OASIS PATIO with WATER FEATURE as a simulated mountain stream & pond. Practical additions include a wood stove (with 7 CORDS of seasoned wood), an outdoor sink with hot water, patio furniture and space heater. Beautiful plantings and trees featuring productive FIG trees, PLUMS, and PEACHES. Hardwood & tile floors, newer windows and patio doors (internal blinds), kitchen sink and handcrafted bamboo counters with inlaid granite, and pot lighting. Includes soaker tub, ceiling fans in bedrooms, wall-mounted Smart TV, high attic with storage, separate hot water tanks. The garden suite has in-floor heating and another backyard that includes a modern HOT TUB.