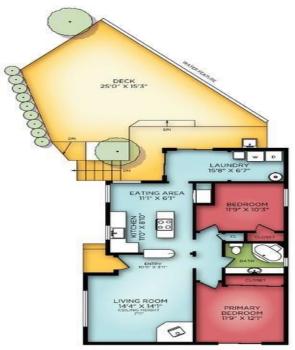

## 2542 SELWYN ROAD Document prepared for the exclusive use of: JP Tait

| Floor<br>Main | Finished<br>1023 | Unfinished<br>O | Total<br>1023 | Other Areas |     |
|---------------|------------------|-----------------|---------------|-------------|-----|
|               |                  |                 |               | Carport     | 237 |
| Carriage Hs.  | 510              | 0               | 510           | Decks       | 839 |
| Total         | 1533             | 0               | 1533          | Storage     | 94  |

## 2542 Selwyn Road

JP Tait Pemberton Holmes - Oak Bay

Mill Hill Area Bedrooms Bathrooms Kitchens 10,680 Lot Size Floor Space 1,533

1955 Age Taxes \$3,658 Tax Year 2023 MLS# 961614 Parking