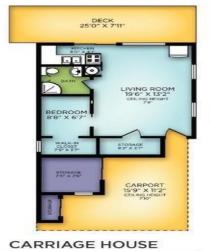

## 2542 SELWYN ROAD Document prepared for the exclusive use of: JP Tait

| Floor<br>Main | Finished<br>1023 | Unfinished<br>O | Total<br>1023 | Other Areas |     |
|---------------|------------------|-----------------|---------------|-------------|-----|
|               |                  |                 |               | Carport     | 237 |
| Carriage Hs.  | 510              | 0               | 510           | Decks       | 839 |
| Total         | 1533             | 0               | 1533          | Storage     | 94  |