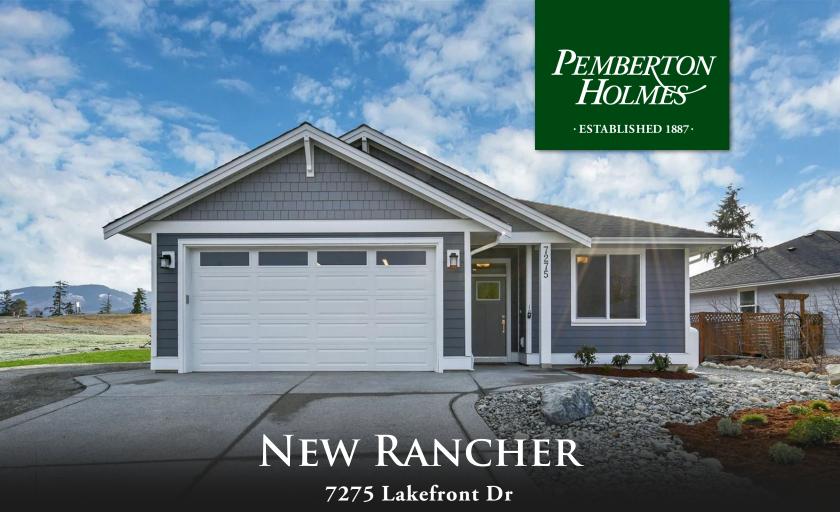

## 7275 Lakefront Dr

Easy living at the lake in this brand new rancher in highly sought-after 'Woodland Shores' in Lake Cowichan! Exclusive access to moorage at the new marina has been reserved for a boat up to 26' in length. A terrific layout with just over 1500 sqft and plenty of room for storage. This home features nine-foot ceilings, quartz countertops in the kitchen, a heat pump, and a cozy fireplace, making it comfortable for year-round living or a perfect summer residence for the whole family. This rancher also boasts delightful views of the surrounding mountains and has ample room for RV parking. Backing onto expansive parkland, with an abundance of hiking trails surrounding the neighborhood to enjoy nature from your doorstep. This property is fully landscaped with low-maintenance gardens and this package includes appliances that you may select. Built by reputable, local builder, Warm Valley Contracting Ltd., this home is move-in ready!