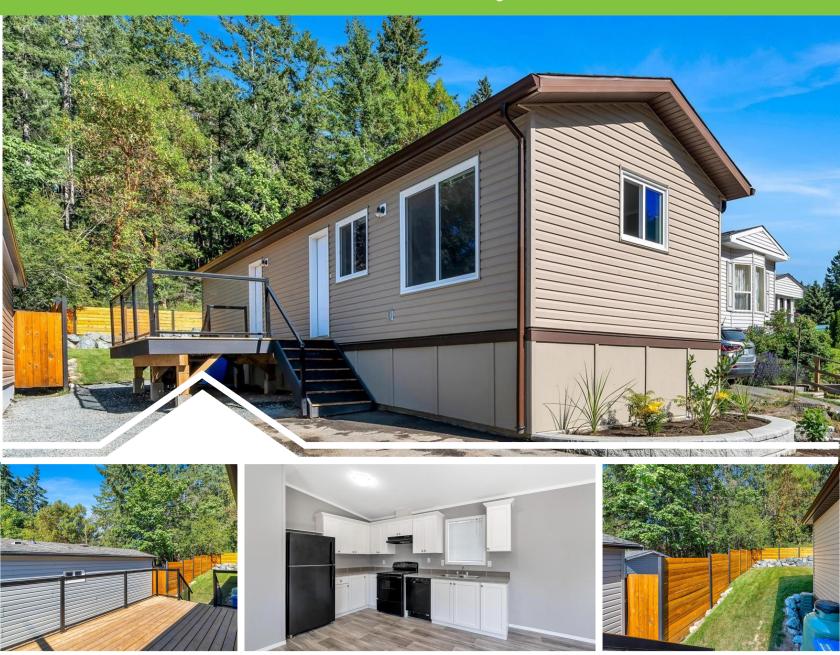

## Move In Ready!

12-2785 Wallbank Rd

\$360,000

## **Newly Renovated**

Another quality project by Knightway Modular bringing attainable housing to the Cowichan Valley. This 2019 2 bed, 1 bath mobile home is completely move in ready. Enjoy the contemporary color scheme complete with attractive vinyl plank flooring. The open concept living room kitchen is bright and cheery with vaulted ceiling. The package is completed by a new deck to enjoy sunny summer afternoons, new partial fencing, grass rear yard with garden shed and landscaping brick work in the front yard ready for your planting ideas. Situated a stones throw from the Shawnigan Village and a short walk to Shawnigan Lake and walking trials.

## **FEATURES**

| Area        | Shawnigan |
|-------------|-----------|
| Bedrooms    | 2         |
| Bathrooms   | 1         |
| Lot Size    |           |
| Floor Space | 777       |
| Age         | 2019      |
| Taxes       | 0         |
| Tax Year    | 2023      |
| MLS#        | 936294    |