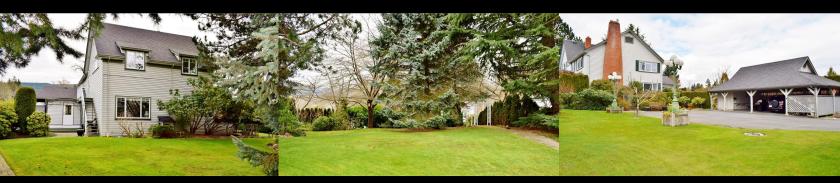

## Unique Character Home on .75 Acres

Situated on a 0.75 acre, useable R-3 zoned lot & surrounded by privacy hedges & amazing gardens in an adult Strata Park, it can't get much better for peace, quiet & security. Circa 1895 with additions in the 1940's & full remodelling in the 2000's, most recently "Birds of a Feather B&B", & formerly a strata & church clubhouse & a minister's residence. Modern conveniences compliment the character of this 4 bdrm, 3 bath, 3,830 sq. ft., main level entry home w/self-contained upper level suite & include energy efficient windows, ductless heat pumps, airtight woodstove & propane fireplace, newer wiring, plumbing & fixtures, refinished fir floors, fir kitchen cabinetry, beautiful millwork & more. Sunny south facing views & great outdoor spaces that includes walking paths, mature trees, producing raised beds, grapevines, gazebo, greenhouse, wired workshop, storage room off a 2 car carport & numerous garden nooks to relax & lose yourself.