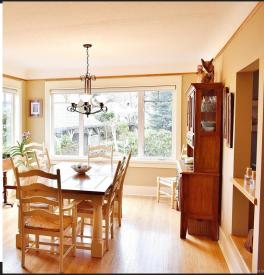

## Unique Character Home on .75 Acres

Situated on a 0.75 acre, useable R-3 zoned lot & surrounded by privacy hedges & amazing gardens in an adult Strata Park, it can't get much better for peace, quiet & security. Circa 1895 with additions in the 1940's & full remodelling in the 2000's, most recently "Birds of a Feather B&B", & formerly a strata & church clubhouse & a minister's residence. Modern conveniences compliment the character of this 4 bdrm, 3 bath, 3,830 sq. ft., main level entry home w/self-contained upper level suite & include energy efficient windows, ductless heat pumps, airtight woodstove & propane fireplace, newer wiring, plumbing & fixtures, refinished fir floors, fir kitchen cabinetry, beautiful millwork & more. Sunny south facing views & great outdoor spaces that includes walking paths, mature trees, producing raised beds, grapevines, gazebo, greenhouse, wired workshop, storage room off a 2 car carport & numerous garden nooks to relax & lose yourself.