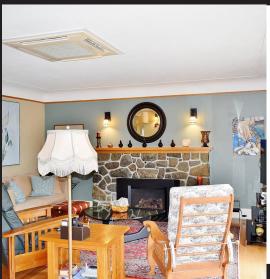

## Unique Character Home on .75 Acres

Situated on a 0.75 acre, useable R-3 zoned lot & surrounded by privacy hedges & amazing gardens in an adult Strata Park, it can't get much better for peace, quiet & security. Circa 1895 with additions in the 1940's & full remodelling in the 2000's, most recently "Birds of a Feather B&B", & formerly a strata & church clubhouse & a minister's residence. Modern conveniences compliment the character of this 4 bdrm, 3 bath, 3,830 sq. ft., main level entry home w/self-contained upper level suite & include energy efficient windows, ductless heat pumps, airtight woodstove & propane fireplace, newer wiring, plumbing & fixtures, refinished fir floors, fir kitchen cabinetry, beautiful millwork & more. Sunny south facing views & great outdoor spaces that includes walking paths, mature trees, producing raised beds, grapevines, gazebo, greenhouse, wired workshop, storage room off a 2 car carport & numerous garden nooks to relax & lose yourself.