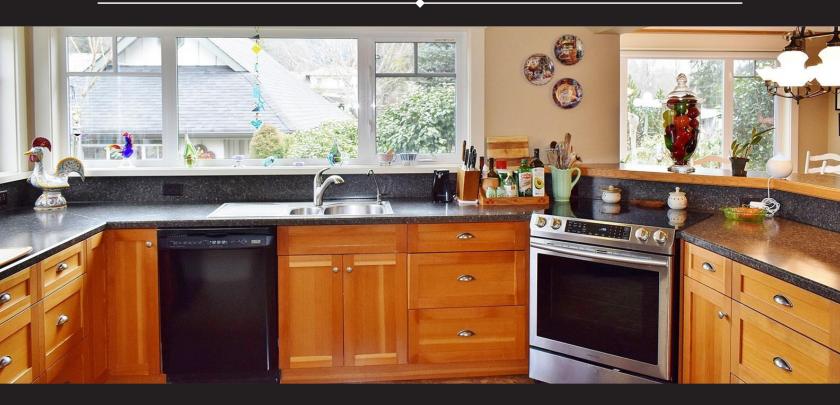

## Unique Character Home on .75 Acres

Situated on a 0.75 acre, useable R-3 zoned lot & surrounded by privacy hedges & amazing gardens in an adult Strata Park, it can't get much better for peace, quiet & security. Circa 1895 with additions in the 1940's & full remodelling in the 2000's, most recently "Birds of a Feather B&B", & formerly a strata & church clubhouse & a minister's residence. Modern conveniences compliment the character of this 4 bdrm, 3 bath, 3,830 sq. ft., main level entry home w/self-contained upper level suite & include energy efficient windows, ductless heat pumps, airtight woodstove & propane fireplace, newer wiring, plumbing & fixtures, refinished fir floors, fir kitchen cabinetry, beautiful millwork & more. Sunny south facing views & great outdoor spaces that includes walking paths, mature trees, producing raised beds, grapevines, gazebo, greenhouse, wired workshop, storage room off a 2 car carport & numerous garden nooks to relax & lose yourself.