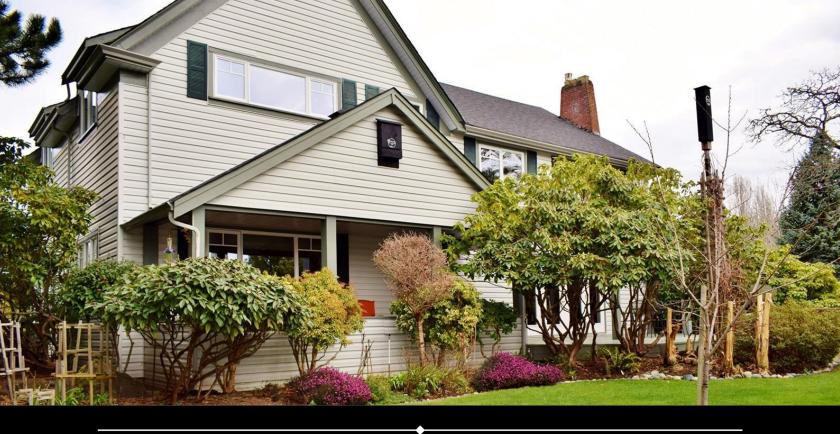

## Unique Character Home on .75 Acres

Situated on a 0.75 acre, useable R-3 zoned lot & surrounded by privacy hedges & amazing gardens in an adult Strata Park, it can't get much better for peace, quiet & security. Circa 1895 with additions in the 1940's & full remodelling in the 2000's, most recently "Birds of a Feather B&B", & formerly a strata & church clubhouse & a minister's residence. Modern conveniences compliment the character of this 4 bdrm, 3 bath, 3,830 sq. ft., main level entry home w/self-contained upper level suite & include energy efficient windows, ductless heat pumps, airtight woodstove & propane fireplace, newer wiring, plumbing & fixtures, refinished fir floors, fir kitchen cabinetry, beautiful millwork & more. Sunny south facing views & great outdoor spaces that includes walking paths, mature trees, producing raised beds, grapevines, gazebo, greenhouse, wired workshop, storage room off a 2 car carport & numerous garden nooks to relax & lose yourself.