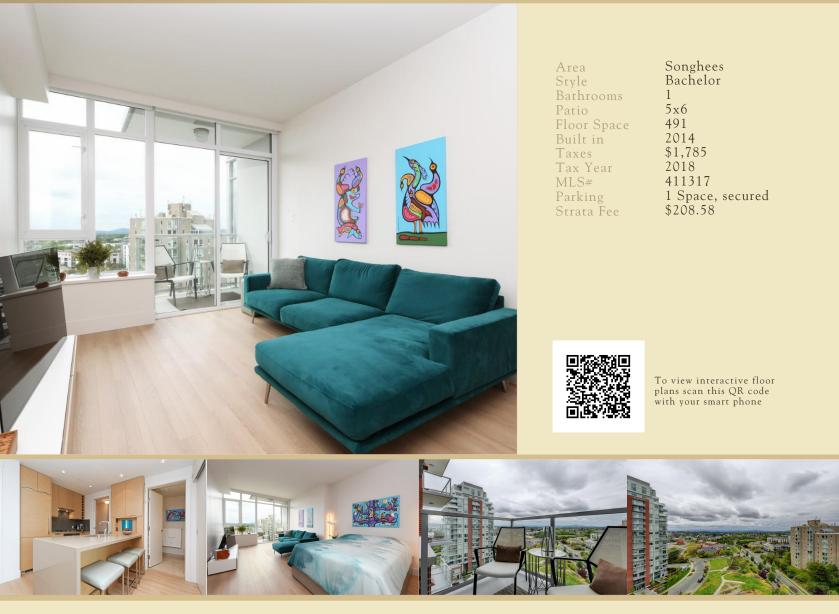

### 1005-83 Saghalie Road

Enjoy the sunsets in this fantastic studio condo with floor to ceiling windows overlooking green space and the Sooke Hills. This exceptional steel and concrete building, The Promontory, built by Bosa, has many amenities, including concierge and gym. European-style layout maximizes space. Over height ceilings provide a spacious feel. Kitchen features a full premium appliance package including gas cooktop. Lots of cabinet space with peninsula and breakfast bar. Spa inspired spacious bath with soaker tub. Includes heat pump for efficient heating and cooling, custom storage bed, underground secure parking stall, and storage locker. Balcony to enjoy evening BBQ's provides city and distant water views. Excellent location, a short walk or bus downtown and minutes away from shopping and restaurants. Rentals permitted and cats and dogs welcome.