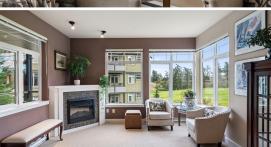

## Quiet. Natural light. Greenery. Spaciousness.

This 1200 square foot home with two bedrooms and a den overlooks the Gorge Vale Golf course on the quiet side of the building. Light from the southeast flows through a bank of windows into the open concept living/dining/kitchen areas. High ceilings increase the sense of space. The primary bedroom includes a large walk-through closet plus private 4pc ensuite with soaker tub and walk-in shower. A large covered balcony, perfect for summer lounging & BBQs, opens off the living area. The Ironwood complex has a guest suite, secure underground parking, kayak and bike storage, a healthy contingency fund, reasonable strata fees and is centrally located near the Gorge Waterway with easy access to town via bike, car or bus. Newer washer/dryer in suite. One dog or cat, no size restrictions.