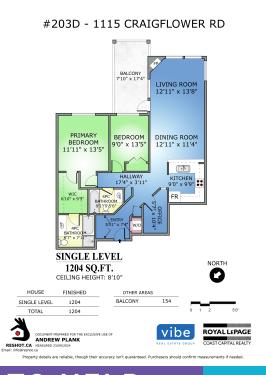

## Quiet. Natural light. Greenery. Spaciousness.

This 1200 square foot home with two bedrooms and a den overlooks the Gorge Vale Golf course on the quiet side of the building. Light from the southeast flows through a bank of windows into the open concept living/dining/kitchen areas. High ceilings increase the sense of space. The primary bedroom includes a large walk-through closet plus private 4pc ensuite with soaker tub and walk-in shower. A large covered balcony, perfect for summer lounging & BBQs, opens off the living area. The Ironwood complex has a guest suite, secure underground parking, kayak and bike storage, a healthy contingency fund, reasonable strata fees and is centrally located near the Gorge Waterway with easy access to town via bike, car or bus. Newer washer/dryer in suite. One dog or cat, no size restrictions.

## **FEATURES**

Area Gorge Vale

Bedrooms2Bathrooms2Lot Size1196Floor Space1204