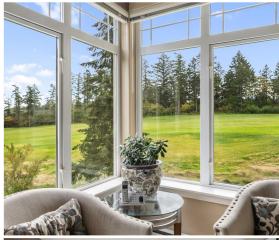

## Quiet. Natural light. Greenery. Spaciousness.

This 1200 square foot home with two bedrooms and a den overlooks the Gorge Vale Golf course on the quiet side of the building. Light from the southeast flows through a bank of windows into the open concept living/dining/kitchen areas. High ceilings increase the sense of space. The primary bedroom includes a large walk-through closet plus private 4pc ensuite with soaker tub and walk-in shower. A large covered balcony, perfect for summer lounging & BBQs, opens off the living area. The Ironwood complex has a guest suite, secure underground parking, kayak and bike storage, a healthy contingency fund, reasonable strata fees and is centrally located near the Gorge Waterway with easy access to town via bike, car or bus. Newer washer/dryer in suite. One dog or cat, no size restrictions.