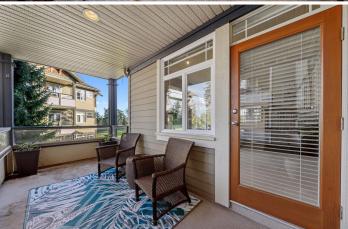

## Quiet. Natural light. Greenery. Spaciousness.

This 1200 square foot home with two bedrooms and a den overlooks the Gorge Vale Golf course on the quiet side of the building. Light from the southeast flows through a bank of windows into the open concept living/dining/kitchen areas. High ceilings increase the sense of space. The primary bedroom includes a large walk-through closet plus private 4pc ensuite with soaker tub and walk-in shower. A large covered balcony, perfect for summer lounging & BBQs, opens off the living area. The Ironwood complex has a guest suite, secure underground parking, kayak and bike storage, a healthy contingency fund, reasonable strata fees and is centrally located near the Gorge Waterway with easy access to town via bike, car or bus. Newer washer/dryer in suite. One dog or cat, no size restrictions.