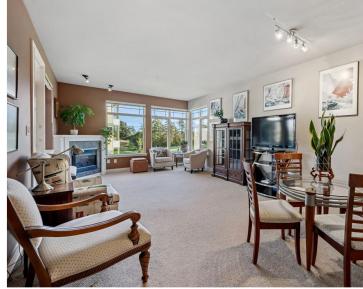

## Quiet. Natural light. Greenery. Spaciousness.

This 1200 square foot home with two bedrooms and a den overlooks the Gorge Vale Golf course on the quiet side of the building. Light from the southeast flows through a bank of windows into the open concept living/dining/kitchen areas. High ceilings increase the sense of space. The primary bedroom includes a large walk-through closet plus private 4pc ensuite with soaker tub and walk-in shower. A large covered balcony, perfect for summer lounging & BBQs, opens off the living area. The Ironwood complex has a guest suite, secure underground parking, kayak and bike storage, a healthy contingency fund, reasonable strata fees and is centrally located near the Gorge Waterway with easy access to town via bike, car or bus. Newer washer/dryer in suite. One dog or cat, no size restrictions.