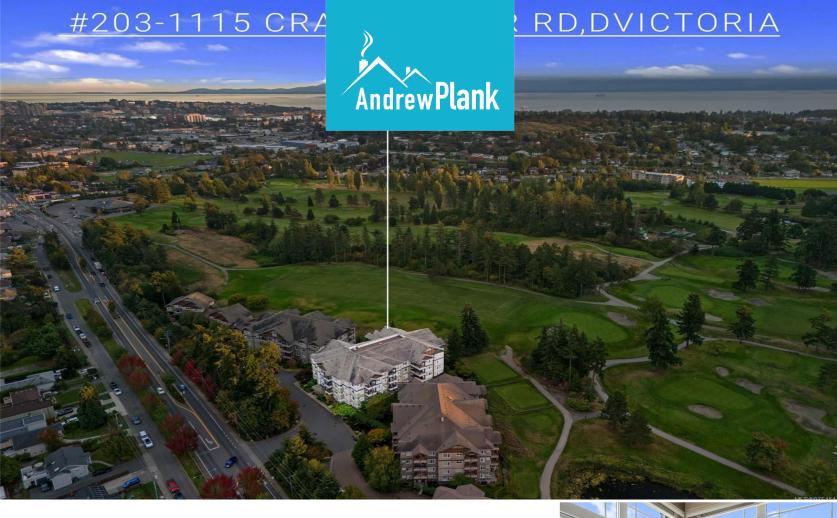

## Quiet. Natural light. Greenery. Spaciousness.

This 1200 square foot home with two bedrooms and a den overlooks the Gorge Vale Golf course on the quiet side of the building. Light from the southeast flows through a bank of windows into the open concept living/dining/kitchen areas. High ceilings increase the sense of space. The primary bedroom includes a large walk-through closet plus private 4pc ensuite with soaker tub and walk-in shower. A large covered balcony, perfect for summer lounging & BBQs, opens off the living area. The Ironwood complex has a guest suite, secure underground parking, kayak and bike storage, a healthy contingency fund, reasonable strata fees and is centrally located near the Gorge Waterway with easy access to town via bike, car or bus. Newer washer/dryer in sui