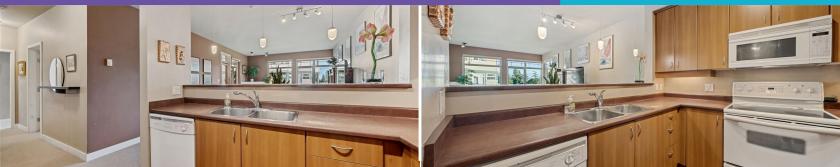

## Quiet. Natural light. Greenery. Spaciousness.

This 1200 square foot home with two bedrooms and a den overlooks the Gorge Vale Golf course on the quiet side of the building. Light from the southeast flows through a bank of windows into the open concept living/dining/kitchen areas. High ceilings increase the sense of space. The primary bedroom includes a large walk-through closet plus private 4pc ensuite with soaker tub and walk-in shower. A large covered balcony, perfect for summer lounging & BBQs, opens off the living area. The Ironwood complex has a guest suite, secure underground parking, kayak and bike storage, a healthy contingency fund, reasonable strata fees and is centrally located near the Gorge Waterway with easy access to town via bike, car or bus. Newer washer/dryer in suite. One dog or cat, no size restrictions.