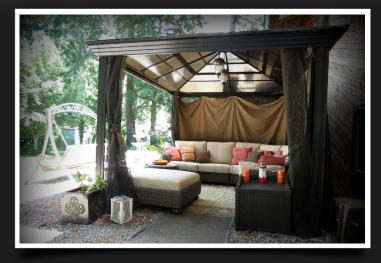

## Discover Deep Cove..

Nestled on gently sloping .58 acre lot, you'll find this beautifully maintained rustic style family home with over 3,200 sq. ft. of living space. This unique back split design offers comfortable living on all three floors. Natural light is abundant from nine skylights throughout the home. An added feature is the 15' high cedar lined room complete with hot tub, sauna, and shower. The grounds have been lovingly cared for and offer a private oasis with easy side drive access to the rear of the property. With a large 21' x 15' shop and an attached covered carport, there's ample RV parking here. Garden enthusiasts will love the greenhouse. a variety of fruit trees and studio as well. Some recent improvements include a full septic system, re-shingled roof, bathrooms, and flooring. All the work is done here. Simply move in and enjoy life. This sought after prime residential location in Deep Cove is close to Swartz Bay ferry terminal and the airport and nearby shopping in Sidney.

## 534 Cromar Rd

Nestled on gently sloping .58 acre lot, you'll find this beautifully maintained rustic style family home with over 3,200 sq. ft. of living space. This unique back split design offers comfortable living on all three floors. Natural light is abundant from nine skylights throughout the home. An added feature is the 15' high cedar lined room complete with hot tub, sauna, and shower. The grounds have been lovingly cared for and offer a private oasis with easy side drive access to the rear of the property. With a large 21' x 15' shop and an attached covered carport, there's ample RV parking here. Garden enthusiasts will love the greenhouse. a variety of fruit trees and studio as well. Some recent improvements include a full septic system, re-shingled roof, bathrooms, and flooring. All the work is done here. Simply move in and enjoy life. This sought after prime residential location in Deep Cove is close to Swartz Bay ferry terminal and the airport and nearby shopping in Sidney.