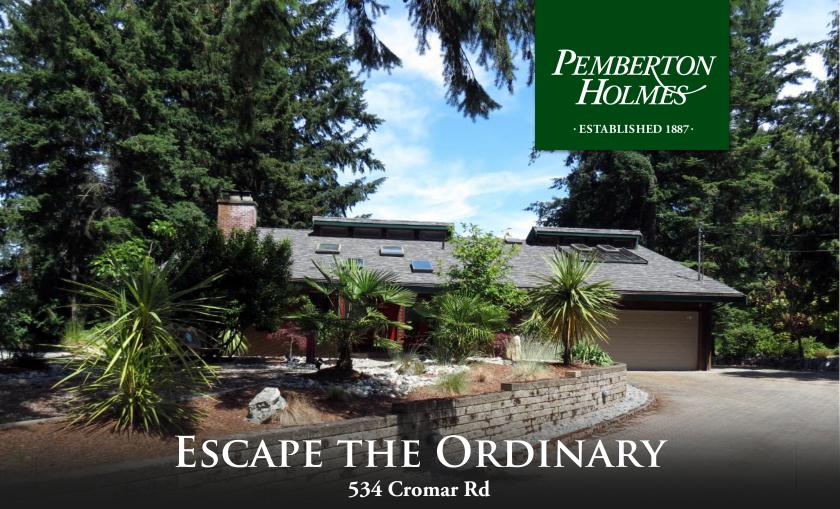

## Discover Deep Cove..

Nestled on gently sloping .58 acre lot, you'll find this beautifully maintained rustic style family home with over 3,200 sq. ft. of living space. This unique back split design offers comfortable living on all three floors. Natural light is abundant from nine skylights throughout the home. An added feature is the 15' high cedar lined room complete with hot tub, sauna, and shower. The grounds have been lovingly cared for and offer a private oasis with easy side drive access to the rear of the property. With a large 21' x 15' shop and an attached covered carport, there's ample RV parking here. Garden enthusiasts will love the greenhouse. a variety of fruit trees and studio as well. Some recent improvements include a full septic system, re-shingled roof, bathrooms, and flooring. All the work is done here. Simply move in and enjoy life. This sought after prime residential location in Deep Cove is close to Swartz Bay ferry terminal and the airport and nearby shopping in Sidney.

## 534 Cromar Rd

Nestled on gently sloping .58 acre lot, you'll find this beautifully maintained rustic style family home with over 3,200 sq. ft. of living space. This unique back split design offers comfortable living on all three floors. Natural light is abundant from nine skylights throughout the home. An added feature is the 15' high cedar lined room complete with hot tub, sauna, and shower. The grounds have been lovingly cared for and offer a private oasis with easy side drive access to the rear of the property. With a large 21' x 15' shop and an attached covered carport, there's ample RV parking here. Garden enthusiasts will love the greenhouse. a variety of fruit trees and studio as well. Some recent improvements include a full septic system, re-shingled roof, bathrooms, and flooring. All the work is done here. Simply move in and enjoy life. This sought after prime residential location in Deep Cove is close to Swartz Bay ferry terminal and the airport and nearby shopping in Sidney.