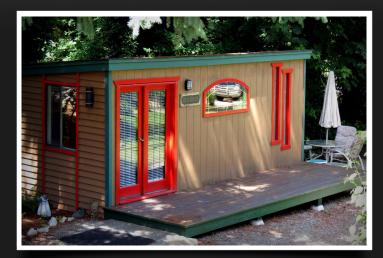

## Discover Deep Cove..

Nestled on gently sloping .58 acre lot, you'll find this beautifully maintained rustic style family home with over 3,200 sq. ft. of living space. This unique back split design offers comfortable living on all three floors. Natural light is abundant from nine skylights throughout the home. An added feature is the 15' high cedar lined room complete with hot tub, sauna, and shower. The grounds have been lovingly cared for and offer a private oasis with easy side drive access to the rear of the property. With a large 21' x 15' shop and an attached covered carport, there's ample RV parking here. Garden enthusiasts will love the greenhouse. a variety of fruit trees and studio as well. Some recent improvements include a full septic system, re-shingled roof, bathrooms, and flooring. All the work is done here. Simply move in and enjoy life. This sought after prime residential location in Deep Cove is close to Swartz Bay ferry terminal and the airport and nearby shopping in Sidney.

## 534 Cromar Rd

Nestled on gently sloping .58 acre lot, you'll find this beautifully maintained rustic style family home with over 3,200 sq. ft. of living space. This unique back split design offers comfortable living on all three floors. Natural light is abundant from nine skylights throughout the home. An added feature is the 15' high cedar lined room complete with hot tub, sauna, and shower. The grounds have been lovingly cared for and offer a private oasis with easy side drive access to the rear of the property. With a large 21' x 15' shop and an attached covered carport, there's ample RV parking here. Garden enthusiasts will love the greenhouse. a variety of fruit trees and studio as well. Some recent improvements include a full septic system, re-shingled roof, bathrooms, and flooring. All the work is done here. Simply move in and enjoy life. This sought after prime residential location in Deep Cove is close to Swartz Bay ferry terminal and the airport and nearby shopping in Sidney.