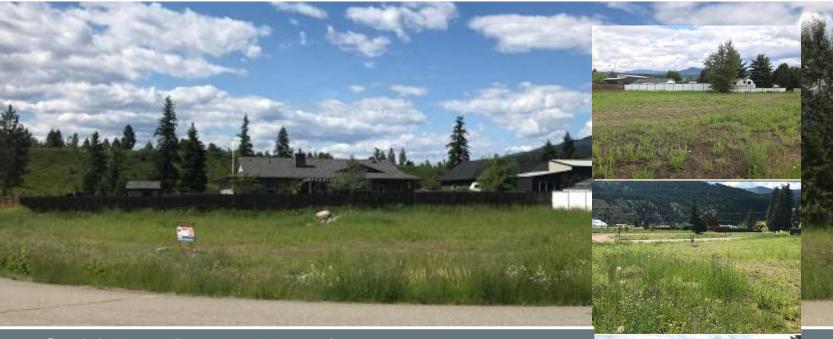

## Build Your Dream Home!

Large corner lot, Great Price! One of the nicest lots in the subdivision. Bare lot located close to all amenities in the town of Barriere, only 45 minutes from Kamloops. Site is flat with underground services near the lot line, such as Water, Electrical & Telus. Simple Building scheme available. Full Basement allowable. Easy access, near golf course, lakes, fishing, cross country skiing, and various outdoor activities. Plan in effect for Septic system to allow your home and double bay garage. Call now to view and get ready to start building your Dream home.