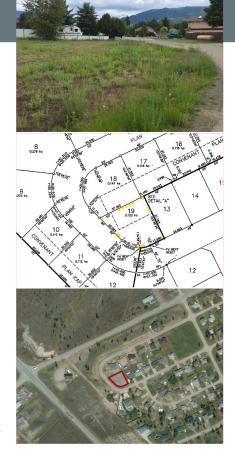

## Build Your Dream Home!

Large corner lot, Great Price! One of the nicest lots in the subdivision. Bare lot located close to all amenities in the town of Barriere, only 45 minutes from Kamloops. Site is flat with underground services near the lot line, such as Water, Electrical & Telus. Simple Building scheme available. Full Basement allowable. Easy access, near golf course, lakes, fishing, cross country skiing, and various outdoor activities. Plan in effect for Septic system to allow your home and double bay garage. Call now to view and get ready to start building your Dream home.