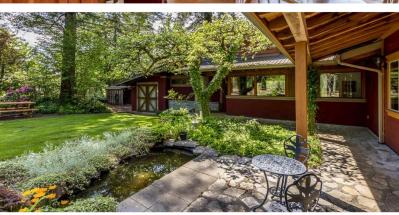

## THIS COULD BE PARADISE!

A wonderful Timber frame 2814 sq ft home, character guest cottage, detached 23x16 ft workshop/garage all on 2 scenic acres in the quiet community of Merville. You will be captivated by the mountain vistas 8 the many areas to explore and enjoy. Lush gardens, ponds, orchard, all completely deer fenced.

## 7511 Howard Road

Large timbers, edge grain fir doors & mouldings, fir & tile flooring, vaulted ceilings plus beautiful views from the many windows, an open concept kitchen with large pantry, 2 sets of stairs, one leading to a private master area and 2nd bdrm & the other a separate loft. A main floor den/ office & rec room, laundry room with double garage access complete this unique residence. Off the living & dining room is a large covered deck perfect for entertaining or just enjoying. Character abounds in the 1 bdrm plus loft 984 sq ft guest cottage with feature stone fireplace. This unique property must be seen to appreciate the many details.