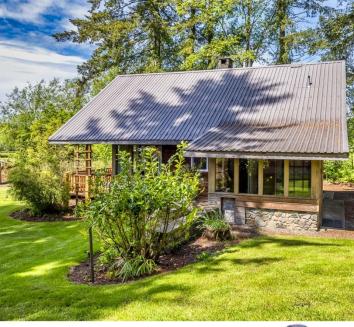

## THIS COULD BE PARADISE!

A wonderful Timber frame 2814 sq ft home, character guest cottage, detached 23x16 ft workshop/garage all on 2 scenic acres in the quiet community of Merville. You will be captivated by the mountain vistas 8 the many areas to explore and enjoy. Lush gardens, ponds, orchard, all completely deer fenced.

## 7511 Howard Road

Large timbers, edge grain fir doors & mouldings, fir & tile flooring, vaulted ceilings plus beautiful views from the many windows, an open concept kitchen with large pantry, 2 sets of stairs, one leading to a private master area and 2nd bdrm & the other a separate loft. A main floor den/ office & rec room, laundry room with double garage access complete this unique residence. Off the living & dining room is a large covered deck perfect for entertaining or just enjoying. Character abounds in the 1 bdrm plus loft 984 sq ft guest cottage with feature stone fireplace. This unique property must be seen to appreciate the many details.