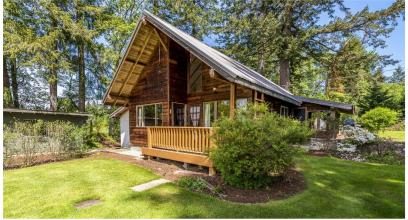

## 7511 Howard Road, Merville

Mountain View Acreage, Timberframe Home, Cottage & Workshop

\$899,500 MLS 469091

Location: Merville, Black Creek Main House: 2814 sq fr 3 Bdrm 3 bath, loft, rec room Cottage: 984 sq ft incl. loft 1 bdrm, 1 bath Double Garage Detached workshop 2 Acres, fully deer fenced

## 7511 Howard Road

Large timbers, edge grain fir doors & mouldings, fir & tile flooring, vaulted ceilings plus beautiful views from the many windows, an open concept kitchen with large pantry, 2 sets of stairs, one leading to a private master area and 2nd bdrm & the other a separate loft. A main floor den/ office & rec room, laundry room with double garage access complete this unique residence. Off the living & dining room is a large covered deck perfect for entertaining or just enjoying. Character abounds in the 1 bdrm plus loft 984 sq ft guest cottage with feature stone fireplace. This unique property must be seen to appreciate the many details.