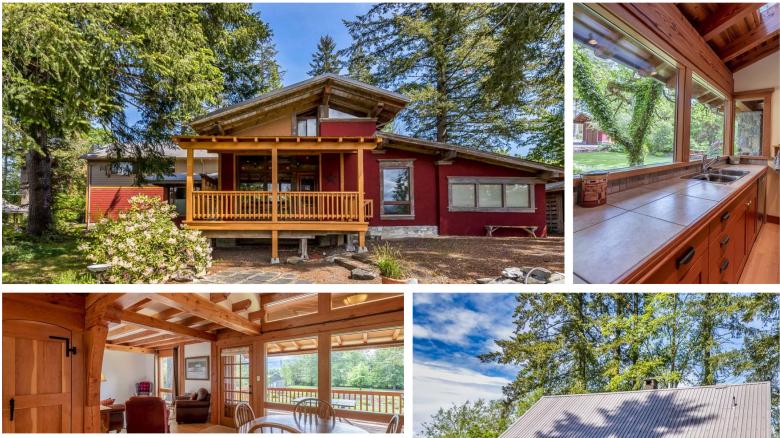

## THIS COULD BE PARADISE!

A wonderful Timber frame 2814 sq ft home, character guest cottage, detached 23x16 ft workshop/garage all on 2 scenic acres in the quiet community of Merville. You will be captivated by the mountain vistas 8 the many areas to explore and enjoy. Lush gardens, ponds, orchard, all completely deer fenced.

## 7511 Howard Road

Large timbers, edge grain fir doors & mouldings, fir & tile flooring, vaulted ceilings plus beautiful views from the many windows, an open concept kitchen with large pantry, 2 sets of stairs, one leading to a private master area and 2nd bdrm & the other a separate loft. A main floor den/ office & rec room, laundry room with double garage access complete this unique residence. Off the living & dining room is a large covered deck perfect for entertaining or just enjoying. Character abounds in the 1 bdrm plus loft 984 sq ft guest cottage with feature stone fireplace. This unique property must be seen to appreciate the many details.