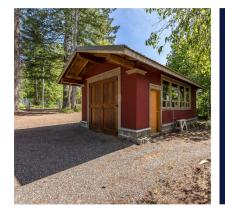

## 7511 Howard Road, Merville

Mountain View Acreage, Timberframe Home, Cottage & Workshop

\$899,500 MLS 469091

Location: Merville, Black Creek Main House: 2814 sq fr 3 Bdrm 3 bath, loft, rec room Cottage: 984 sq ft incl. loft 1 bdrm, 1 bath Double Garage Detached workshop 2 Acres, fully deer fenced

## THIS COULD BE PARADISE!

A wonderful Timber frame 2814 sq ft home, character guest cottage, detached 23x16 ft workshop/garage all on 2 scenic acres in the quiet community of Merville. You will be captivated by the mountain vistas 8 the many areas to explore and enjoy. Lush gardens, ponds, orchard, all completely deer fenced.