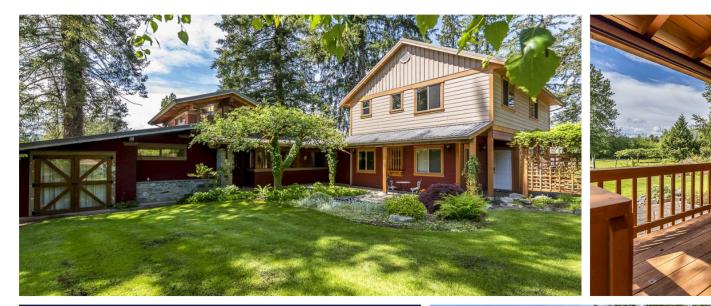

## 7511 Howard Road, Merville

Mountain View Acreage, Timberframe Home, Cottage & Workshop

\$899,500 MLS 469091

Location: Merville, Black Creek Main House: 2814 sq fr 3 Bdrm 3 bath, loft, rec room Cottage: 984 sq ft incl. loft 1 bdrm, 1 bath Double Garage Detached workshop 2 Acres, fully deer fenced

## THIS COULD BE PARADISE!

A wonderful Timber frame 2814 sq ft home, character guest cottage, detached 23x16 ft workshop/garage all on 2 scenic acres in the quiet community of Merville. You will be captivated by the mountain vistas 8 the many areas to explore and enjoy. Lush gardens, ponds, orchard, all completely deer fenced.

## 7511 Howard Road

Large timbers, edge grain fir doors & mouldings, fir & tile flooring, vaulted ceilings plus beautiful views from the many windows, an open concept kitchen with large pantry, 2 sets of stairs, one leading to a private master area and 2nd bdrm & the other a separate loft. A main floor den/ office & rec room, laundry room with double garage access complete this unique residence. Off the living & dining room is a large covered deck perfect for entertaining or just enjoying. Character abounds in the 1 bdrm plus loft 984 sq ft guest cottage with feature stone fireplace. This unique property must be seen to appreciate the many details.