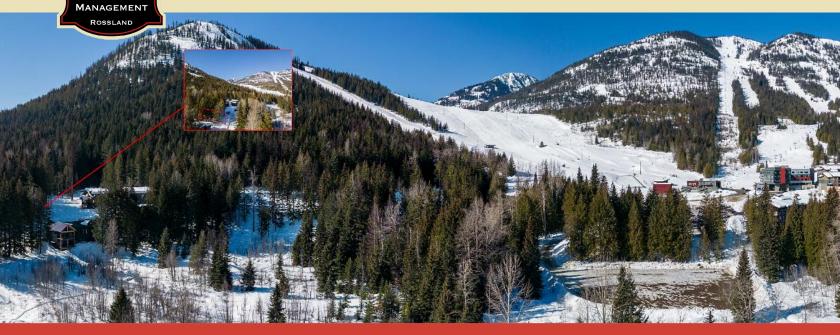

## Forest, View, Uphill Lot

OUNTAIN TOWN

PROPERTIES

REAL ESTATE RENTALS

Perched above the road this building site will offer it's residents views of Granite Mountain, Grey and Kirkup and even the top of Red. Caldera neighbourhood is maturing with most homes now built in Phase 1.

Property owners are within a 5-minute walk to the ski lifts at RED Resort (one of North America's Top 10 ski resorts) and under a five-minute drive to enchanting downtown Rossland, B.C.

Caldera consists of mountain residential homes situated in clusters, amongst the forest and forest creatures. Land size is 7065 sf ft / 656 sq m and this location enjoys extra elbow-room between the neighbour to the south/east as there is a natural swale waterway.