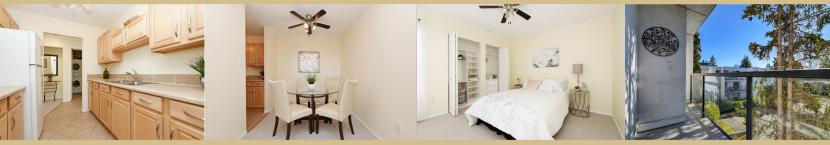

## 303-290 REGINA AVE

Fantastic south facing one bedroom, one bath home in great central location. Lots of light in this sunny home, and it's move in ready with fresh paint and new carpet. Past updates in kitchen include cabinets, flooring and brand new stainless range and hood fan. Spacious dining room and living room with wood burning fireplace. Huge master bedroom and custom closet with built in's and plenty of space. Great deck space for relaxing, perfect for the gardening enthusiast. Bonus in suite laundry room. Well run strata with reasonable strata fees. No age restrictions and cats welcome. Rentals permitted. Parking and storage included. This location cannot be beat, it's easy access to all areas of Victoria. Within walking distance of library, Pearkes rec center, cinema, restaurants, walk-in clinic, primary and secondary schools, playground, and soccer field. Easy bus ride to UVIC, Camosun College, Uptown, and Downtown. Great value in today's market.