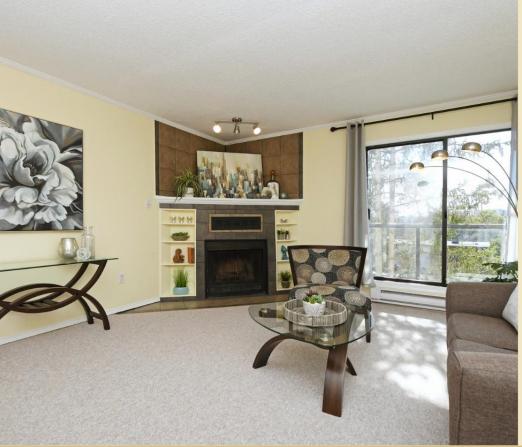

## 303-290 REGINA AVE

Fantastic south facing one bedroom, one bath home in great central location. Lots of light in this sunny home, and it's move in ready with fresh paint and new carpet. Past updates in kitchen include cabinets, flooring and brand new stainless range and hood fan. Spacious dining room and living room with wood burning fireplace. Huge master bedroom and custom closet with built in's and plenty of space. Great deck space for relaxing, perfect for the gardening enthusiast. Bonus in suite laundry room. Well run strata with reasonable strata fees. No age restrictions and cats welcome. Rentals permitted. Parking and storage included. This location cannot be beat, it's easy access to all areas of Victoria. Within walking distance of library, Pearkes rec center, cinema, restaurants, walk-in clinic, primary and secondary schools, playground, and soccer field. Easy bus ride to UVIC, Camosun College, Uptown, and Downtown. Great value in today's market.