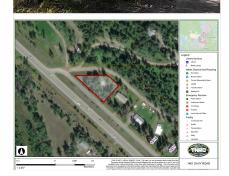

## FULLY FENCED HALF ACRE!

## RV SHELTER AND SEPTIC IN PLACE!

Perfect opportunity for a great beginning! Half acre fully fenced with drive way gates at two sides and RV entrance with pedestrian access gate. Coop water system only 5 minutes north of Clearwater. RV Shelter already built and part of package. Placement of frame built or manufactured home welcome to the area. Septic system in place. Lot has nice big trees for your enjoyment. Call listing agent for your personal showing.

Age

Areo Bedrooms Bathrooms Lot Size Floor Space Clearwater 0.5

 $\left( \right)$ 

0

Taxes 485 Tax Year 2023 177540 MLS# Parking

To view interactive floor plans scan this QR code with your smart phone

Kathy Campbell RE/MAX INTEGRITY REALTY