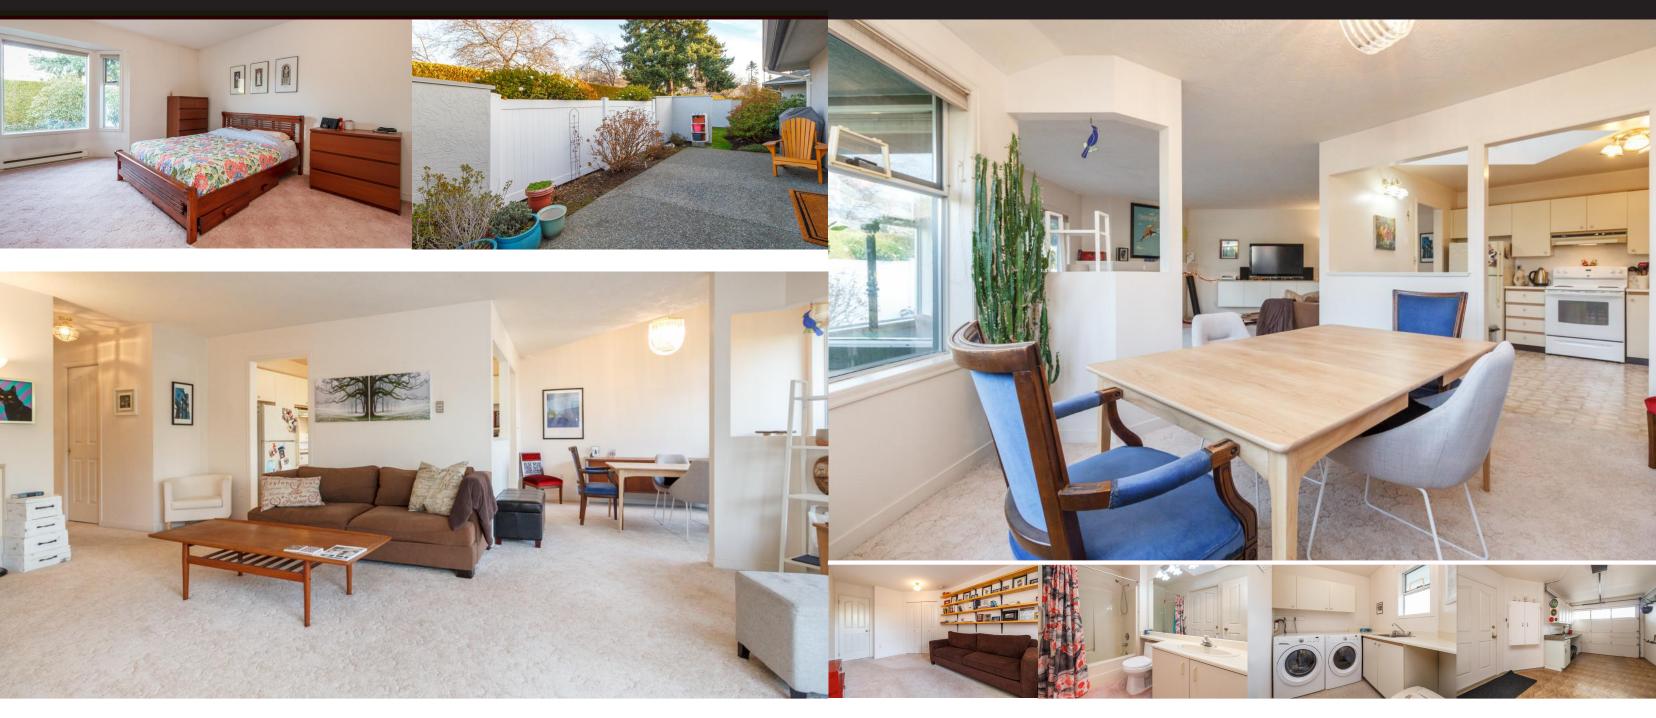

## 15-1717 Blair Ave

Nestled in the highly desirable Gordon Head neighbourhood, this two bedroom townhome offers functional one level living. The open floor plan features vaulted ceilings in the dining room, a gas fireplace in the living room and big, bright windows along with a large skylight in the kitchen. Both bedrooms are generous in size with the master offering a walk in closet and ensuite. Enjoy sunny days on the private patio, also great for barbecuing. This pleasant 18 unit complex is a short walk to Tuscany Village, University Heights Shopping Centre, Gordon Head Recreation Centre, the library and transportation. A rare find and one you won't want to miss!