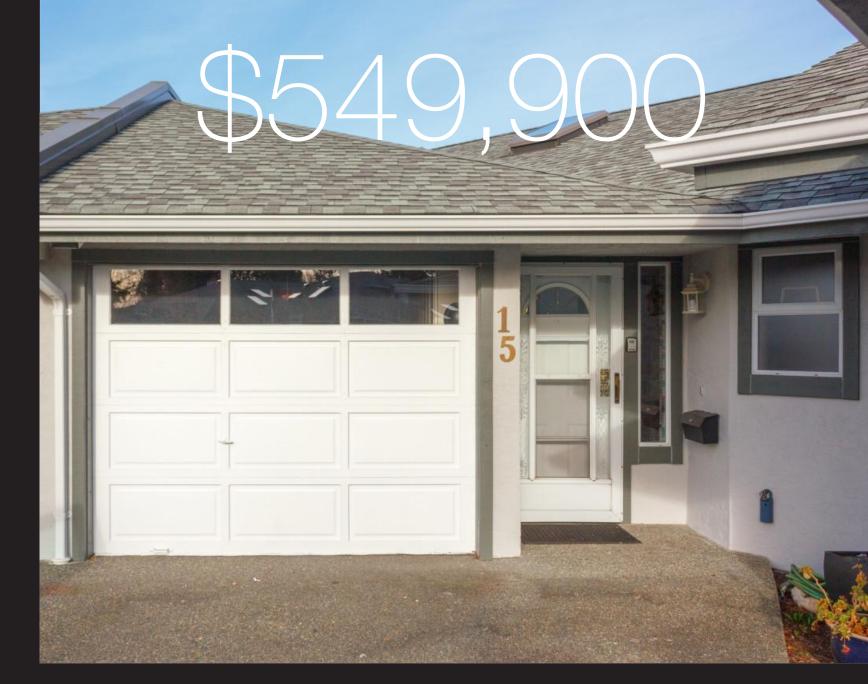

## 15-1717 Blair Ave

Aaron & Darron Hambley Pemberton Holmes - Cloverdale

Lambrick Park 1989 Area Age 2375 Bedrooms Taxes Tax Year 2018 Bathrooms 0.04 MLS# 405237 Lot Size Parking Floor Space 1308 Garage Single

## 15-1717 Blair Ave

Nestled in the highly desirable Gordon Head neighbourhood, this two bedroom townhome offers functional one level living. The open floor plan features vaulted ceilings in the dining room, a gas fireplace in the living room and big, bright windows along with a large skylight in the kitchen. Both bedrooms are generous in size with the master offering a walk in closet and ensuite. Enjoy sunny days on the private patio, also great for barbecuing. This pleasant 18 unit complex is a short walk to Tuscany Village, University Heights Shopping Centre, Gordon Head Recreation Centre, the library and transportation. A rare find and one you won't want to miss!