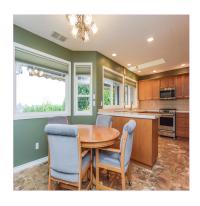

## About 240 Carmanah Drive

Custom family home (4000+sqft), on a beautifully landscaped private half acre lot, sitting on the end of a quiet cul-desac, in Courtenay East, close to all amenities! Desirable layout with main level entry plus 2030sqft daylight basement. Home has a brand new roof, \$6000 of Hunter Douglas Blinds and a Kitchen Renovation. Welcoming foyer leading to spacious formal living room with gas fireplace, access to concrete patio & yard/mountain views. Eat-in kitchen, adjoining dining & cozy family room with gas fireplace to enjoy the views & patio access. Lots of cabinet & counter space, plus a pantry, with laundry/mudroom access leading to double garage. Main level also features a private den, 4pc Bath, & 3 bedrooms including the master suite with walk in closet, 3pc ensuite & views. More space than you'll know what to do with in the walk out basement, including another bedroom, 3pc, large rec room, cozy family/TV room w/ French doors & another fireplace. There is also a huge 22' x22' bonus room (great for hobbies), 2 storage areas plus a cellar. Immaculately maintained home features hardwood floors, ceramic tile, skylights, heat pump, & RV parking. Stunning tiered gardens, pergola, patio wired for a Hot Tub, fencing, fruit trees, outbuildings, established beds & hedging. A rare opportunity & tranquil escape in the centre of town.