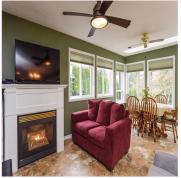

## About 240 Carmanah Drive

Custom family home (4000+sqft), on a beautifully landscaped private half acre lot, sitting on the end of a quiet cul-desac, in Courtenay East, close to all amenities! Desirable layout with main level entry plus 2030sqft daylight basement. Home has a brand new roof, \$6000 of Hunter Douglas Blinds and a Kitchen Renovation. Welcoming foyer leading to spacious formal living room with gas fireplace, access to concrete patio & yard/mountain views. Eat-in kitchen, adjoining dining & cozy family room with gas fireplace to enjoy the views & patio access. Lots of cabinet & counter space, plus a pantry, with laundry/mudroom access leading to double garage. Main level also features a private den, 4pc Bath, & 3 bedrooms including the master suite with walk in closet, 3pc ensuite & views. More space than you'll know what to do with in the walk out basement, including another bedroom, 3pc, large rec room, cozy family/TV room w/ French doors & another fireplace. There is also a huge 22' x22' bonus room (great for hobbies), 2 storage areas plus a cellar. Immaculately maintained home features hardwood floors, ceramic tile, skylights, heat pump, & RV parking. Stunning tiered gardens, pergola, patio wired for a Hot Tub, fencing, fruit trees, outbuildings, established beds & hedging. A rare opportunity & tranquil escape in the centre of town.