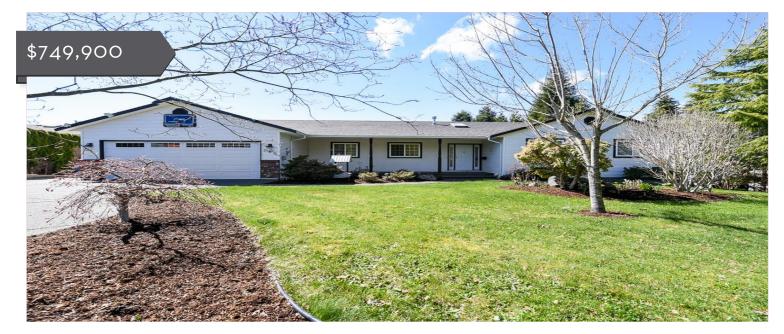

## CHRISTOPH

240 Carmanah Drive

BEDROOMS:4

BATH:3

SQUARE FOOTAGE:4085

LOT ACRES:.558

LOCATION: Courtenay

Jakob Christoph

## About 240 Carmanah Drive

Custom family home (4000+sqft), on a beautifully landscaped private half acre lot, sitting on the end of a quiet cul-desac, in Courtenay East, close to all amenities! Desirable layout with main level entry plus 2030sqft daylight basement. Home has a brand new roof, \$6000 of Hunter Douglas Blinds and a Kitchen Renovation. Welcoming foyer leading to spacious formal living room with gas fireplace, access to concrete patio & yard/mountain views. Eat-in kitchen, adjoining dining & cozy family room with gas fireplace to enjoy the views & patio access. Lots of cabinet & counter space, plus a pantry, with laundry/mudroom access leading to double garage. Main level also features a private den, 4pc Bath, & 3 bedrooms including the master suite with walk in closet, 3pc ensuite & views. More space than you'll know what to do with in the walk out basement, including another bedroom, 3pc, large rec room, cozy family/TV room w/ French doors & another fireplace. There is also a huge 22' x22' bonus room (great for hobbies), 2 storage areas plus a cellar. Immaculately maintained home features hardwood floors, ceramic tile, skylights, heat pump, & RV parking. Stunning tiered gardens, pergola, patio wired for a Hot Tub, fencing, fruit trees, outbuildings, established beds & hedging. A rare opportunity & tranquil escape in the centre of town.