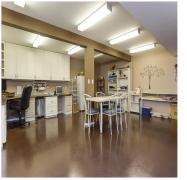

## About 240 Carmanah Drive

Custom family home (4000+sqft), on a beautifully landscaped private half acre lot, sitting on the end of a quiet cul-desac, in Courtenay East, close to all amenities! Desirable layout with main level entry plus 2030sqft daylight basement. Home has a brand new roof, \$6000 of Hunter Douglas Blinds and a Kitchen Renovation. Welcoming foyer leading to spacious formal living room with gas fireplace, access to concrete patio & yard/mountain views. Eat-in kitchen, adjoining dining & cozy family room with gas fireplace to enjoy the views & patio access. Lots of cabinet & counter space, plus a pantry, with laundry/mudroom access leading to double garage. Main level also features a private den, 4pc Bath, & 3 bedrooms including the master suite with walk in closet, 3pc ensuite & views. More space than you'll know what to do with in the walk out basement, including another bedroom, 3pc, large rec room, cozy family/TV room w/ French doors & another fireplace. There is also a huge 22' x22' bonus room (great for hobbies), 2 storage areas plus a cellar. Immaculately maintained home features hardwood floors, ceramic tile, skylights, heat pump, & RV parking. Stunning tiered gardens, pergola, patio wired for a Hot Tub, fencing, fruit trees, outbuildings, established beds & hedging. A rare opportunity & tranquil escape in the centre of town.