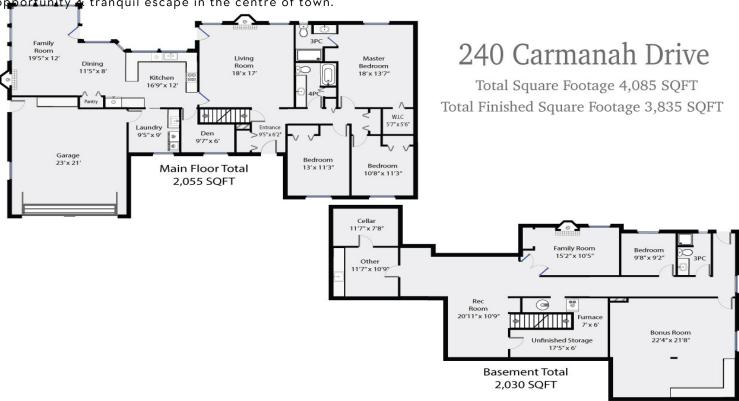

## CHRISTOPH

240 Carmanah Drive

BEDROOMS:4

BATH:3

SQUARE FOOTAGE:4085

LOT ACRES:.558

LOCATION: Courtenay

Jakob Christoph

## About 240 Carmanah Drive

Custom family home (4000+sqft), on a beautifully landscaped private half acre lot, sitting on the end of a quiet cul-desac, in Courtenay East, close to all amenities! Desirable layout with main level entry plus 2030sqft daylight basement. Home has a brand new roof, \$6000 of Hunter Douglas Blinds and a Kitchen Renovation. Welcoming foyer leading to spacious formal living room with gas fireplace, access to concrete patio & yard/mountain views. Eat-in kitchen, adjoining dining & cozy family room with gas fireplace to enjoy the views & patio access. Lots of cabinet & counter space, plus a pantry, with laundry/mudroom access leading to double garage. Main level also features a private den, 4pc Bath, & 3 bedrooms including the master suite with walk in closet, 3pc ensuite & views. More space than you'll know what to do with in the walk out basement, including another bedroom, 3pc, large rec room, cozy family/TV room w/ French doors & another fireplace. There is also a huge 22' x22' bonus room (great for hobbies), 2 storage areas plus a cellar. Immaculately maintained home features hardwood floors, ceramic tile, skylights, heat pump, & RV parking. Stunning tiered gardens, pergola, patio wired for a Hot Tub, fencing, fruit trees, outbuildings, established beds & hedging. A rare opportunity & tranquil escape in the centre of town.

All measurements to be verified by purchaser if important. Measuremen on plans are intended for visual reference only and should be verified if important. All Area square footage totals are inclusive of exterior walls. All interior dimensions are from interior walls.