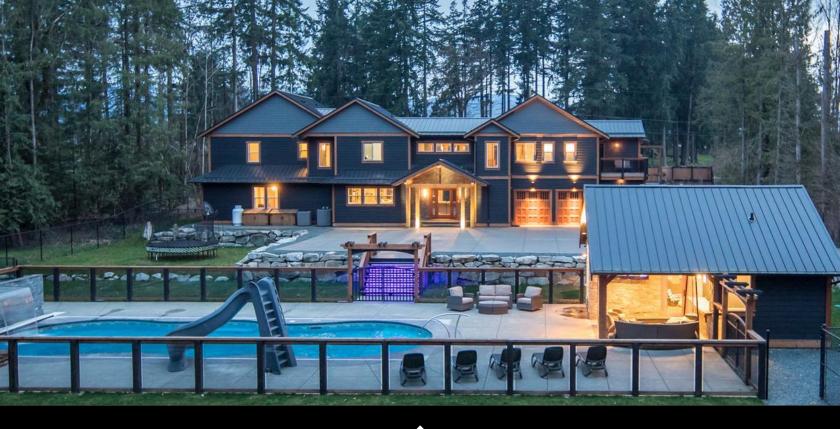

## Private Estate on 5 Acres

As you pull up under watchful eye of the Beaufort range, the quiet country road is the most peaceful place on earth. Through the gates of this fenced, extensive manor, you will immediately notice the substantial landscaping and 4.94 acres of rural backdrop. The 6 bed 4 bath estate has every luxurious moment planned, with a pool and adjoining pool house and bar, water features, wood carvings, a volleyball court, 4 serviced RV pads, fire pit, outdoor barbecue, 2 tree house escapes with power and internet used to access a 60 ft suspension bridge to a viewpoint of the yard. There are 2 cabins ready for development. Inside the main house you have an open concept, upscale kitchen, next to a games room, wet bar, gym. A private area with a hot tub under one of 3 upper decks. There is a 3 car garage for car aficionados and a modern security system inside and out. Zoned CR-1 for agriculture, bed and breakfast and kennels.