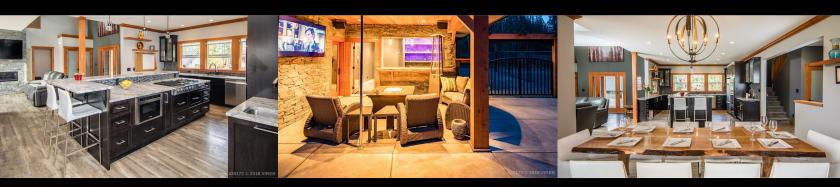

## Private Estate on 5 Acres

As you pull up under watchful eye of the Beaufort range, the quiet country road is the most peaceful place on earth. Through the gates of this fenced, extensive manor, you will immediately notice the substantial landscaping and 4.94 acres of rural backdrop. The 6 bed 4 bath estate has every luxurious moment planned, with a pool and adjoining pool house and bar, water features, wood carvings, a volleyball court, 4 serviced RV pads, fire pit, outdoor barbecue, 2 tree house escapes with power and internet used to access a 60 ft suspension bridge to a viewpoint of the yard. There are 2 cabins ready for development. Inside the main house you have an open concept, upscale kitchen, next to a games room, wet bar, gym. A private area with a hot tub under one of 3 upper decks. There is a 3 car garage for car aficionados and a modern security system inside and out. Zoned CR-1 for agriculture, bed and breakfast and kennels.