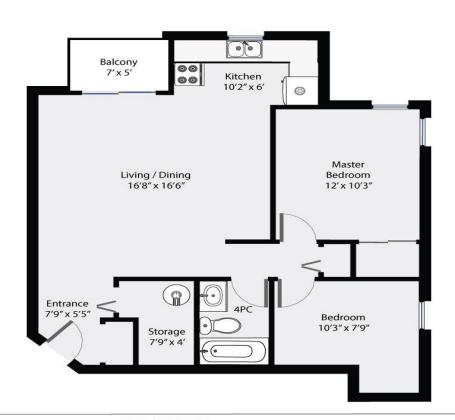

## #412 - 1050 Braidwood Road

Total Square Footage 769 SOFT

PREPARED FOR EXCLUSIVE USE OF JAKOB CHRISTOPH
MEASUREMENTS ON PLANS ARE INTENDED FOR VISUAL
REFERENCE ONLY AND SHOULD BE VERIFIED.
ALL AREA SQFT TOTALS ARE INCLUSIVE OF EXTERIOR WALLS.
ALL INTERIOR DIMENSIONS ARE FROM INTERIOR WALLS.