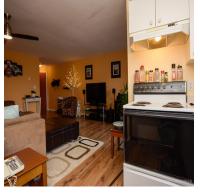

## About 412-1050 Braidwood Road

Top floor, corner unit with views of the glacier and Mount Washington from the covered balcony. Updates include flooring, appliances, paint and a new hot water tank in 2017. Located next to the stairs, making it very handy for access, or take the elevator. Includes 1 storage unit and 1 parking spot. No rental or age restrictions and pets allowed (check bylaws). Open plan between living/dining/kitchen, storage room, 2 bedrooms & a 4pc bathroom. Affordable ownership opportunity and a great rental investment in a high demand/low supply market. Walking distance to shopping centres, schools, parks, businesses and just down the hill from Crown Isle, North Island College, Costco & brand new hospital.