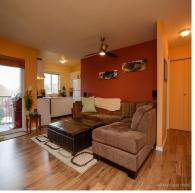

## About 412-1050 Braidwood Road

Top floor, corner unit with views of the glacier and Mount Washington from the covered balcony. Updates include flooring, appliances, paint and a new hot water tank in 2017. Located next to the stairs, making it very handy for access, or take the elevator. Includes 1 storage unit and 1 parking spot. No rental or age restrictions and pets allowed (check bylaws). Open plan between living/dining/kitchen, storage room, 2 bedrooms & a 4pc bathroom. Affordable ownership opportunity and a great rental investment in a high demand/low supply market. Walking distance to shopping centres, schools, parks, businesses and just down the hill from Crown Isle, North Island College, Costco & brand new hospital.