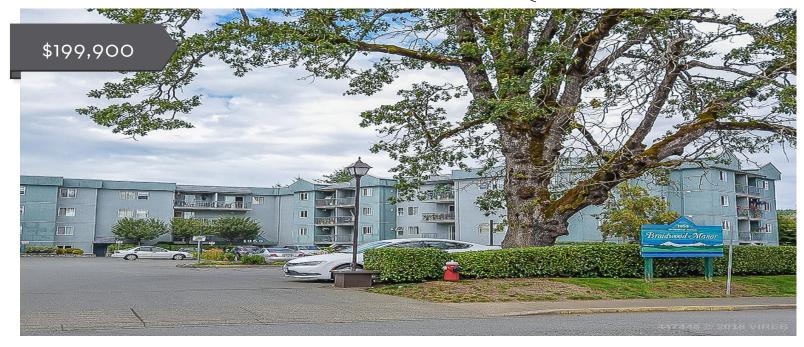

## CHRISTOPH

REAL ESTATE GROUP

412-1050 Braidwood Road

BEDROOMS:2 BATH:1 SQUARE FOOTAGE:769 LOT ACRES:N/A LOCATION:Courtenay

## About 412-1050 Braidwood Road

Top floor, corner unit with views of the glacier and Mount Washington from the covered balcony. Updates include flooring, appliances, paint and a new hot water tank in 2017. Located next to the stairs, making it very handy for access, or take the elevator. Includes 1 storage unit and 1 parking spot. No rental or age restrictions and pets allowed (check bylaws). Open plan between living/dining/kitchen, storage room, 2 bedrooms & a 4pc bathroom. Affordable ownership opportunity and a great rental investment in a high demand/low supply market. Walking distance to shopping centres, schools, parks, businesses and just down the hill from Crown Isle, North Island College, Costco & brand new hospital.