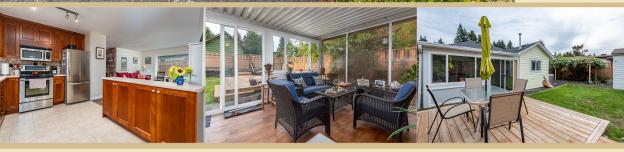

## 2088 6TH ST

This cozy charming 2 bedroom is the prefect package with open floor plan and bright sunroom centrally located in East Courtenay. Many updates include new flooring and a new roof in 2019, a new gas hot water tank earlier this year, a new deck in the backyard in 2020 and much more. Other features include an open floor plan with large skylights in kitchen and bathroom, heat pump and stainless steel appliances and a large primary bedroom with large picture window to allow the morning sun to stream in. Sunroom overlooks the large fully fenced backyard with raised garden beds, detached garden shed and pergola. Complete with garage and plenty of storage, this clean well kept unit is move in ready and available for quick possession. A great location, it is a short stroll to the hospital, North Island College, all levels of schools, Crown Isle and all amenities at the Thrifty Centre.