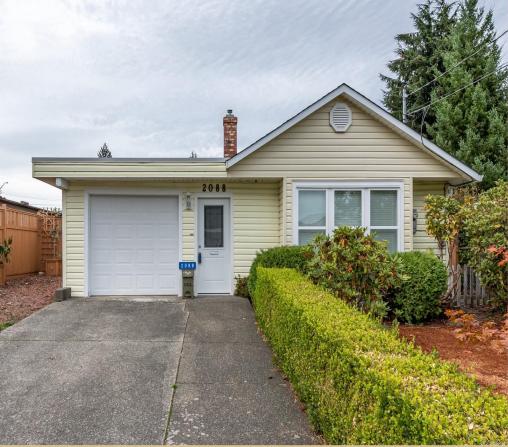

## 2088 6TH ST

\$ 499,000

2088 6TH ST Comox Valley

Area Courtenay East
Bedrooms 2
Bathrooms 1
Lot Size 5662.8
Floor Space 1243
Age 1988
Taxes 3429
Tax Year 2020
MLS# 886946
Parking

To view interactive floor plans scan this QR code with your smart phone

## 2088 6TH ST

This cozy charming 2 bedroom is the prefect package with open floor plan and bright sunroom centrally located in East Courtenay. Many updates include new flooring and a new roof in 2019, a new gas hot water tank earlier this year, a new deck in the backyard in 2020 and much more. Other features include an open floor plan with large skylights in kitchen and bathroom, heat pump and stainless steel appliances and a large primary bedroom with large picture window to allow the morning sun to stream in. Sunroom overlooks the large fully fenced backyard with raised garden beds, detached garden shed and pergola. Complete with garage and plenty of storage, this clean well kept unit is move in ready and available for quick possession. A great location, it is a short stroll to the hospital, North Island College, all levels of schools, Crown Isle and all amenities at the Thrifty Centre.