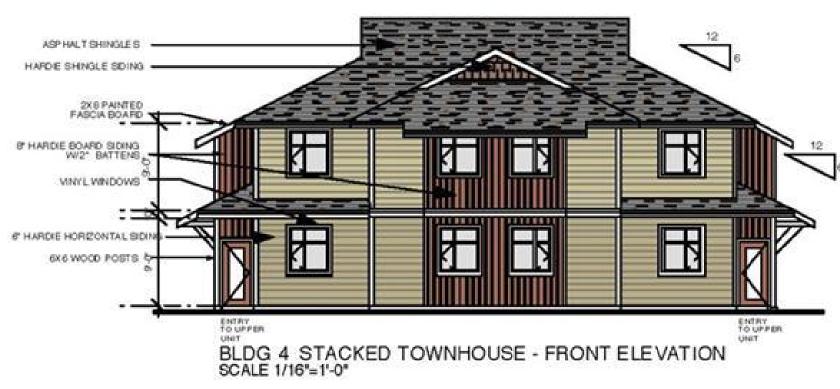

#### 103-9880 Napier Pl

BRAND NEW customizable townhome under construction in the quaint seaside village of Chemainus. This 1 level, 1007 sq ft, 2 bed, 2 bath, open concept home has many great features such as: Main level entry, 9 foot ceilings, ensuite bathroom, in unit washer & dryer, hardi board siding with wood features, a rear patio and yard backing onto greenspace, a crawlspace for storage, and new home warranty. Great location within walking distance to the ocean, shopping, restaurants, recreation, parks, trails, and more. A perfect opportunity to enjoy the Cowichan lifestyle. Property is eligible for Property Transfer Tax exemption & GST Rebate. Townhome strata complex is 40+ with two dogs /cats allowed and no rental restrictions. \$207 per month strata fee includes gardening, garbage & water. Photos are of builder's previous work in Artisan Village, subject unit not exactly as shown.