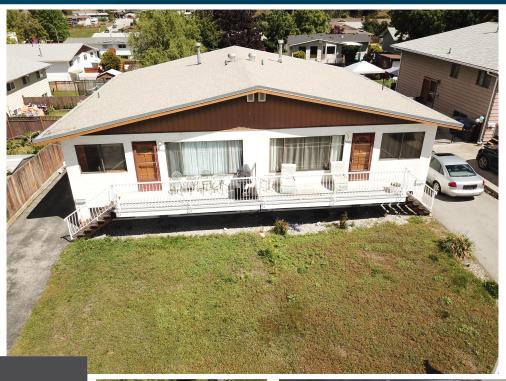

## 1605 / 1607 Hatfield Ave

Location, Location, Location. Buy both sides or only 1 side. The option is yours Located in the desired Columbia/Duncan area and just around the corner from Columbia Elementary School which has a great park including Tennis /Pickleball Courts and fenced hockey area. Each side is Approx. 1,000sqft up and 1,000sqft down with 2 bedrooms and a bathroom on each level. The large yard approx. 35x130ft makes this perfect for those with busy kids and or Pets. Live on one side and rent out the other as an investment. Maybe turn the downstairs into a mortgage helper? Some upgrades include Newer Furnace and Hot water tank. All Measurements are approx. Currently long term tenants in both units. 1605 is rented for \$1223/M and 1607.\$1182.5/M.