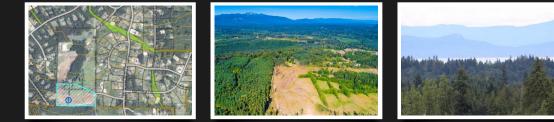

## Lot 1 Stone Fly Close, Nanoose Bay

Vacant 20 Acre Estate Property, Exceptional Location just 3km South Parksville, Mid Vancouver Island and North of Nanaimo 15 min. Located in the middle and bordered on 2 sides by a High End Rural Recreational Residential Community known as River's Edge which consists of over 150 smaller, 2,5-4 Acre, Properties. South borders Forest Lot and North borders 60 Acre Equestrian Centre. Fantastic opportunity to develop into your Dream Equestrian Acreage while retaining maximum investment in such a High End Area. Land is a nice mix of Mature Natural Trees and open Pasture Areas. Gentle sloping land offering great Drainage, Awesome Views of the Ocean and Mainland white-cap Mountains to the East and Mount Arrowsmith to the West. Many great building sites depending on your favourite View. Fantastic New Well at 12 gal/minute. Beautiful Sunny Location all End of Road Access offering great Privacy as well. No sign on Property or assigned address, so please arrange for Private Viewing!