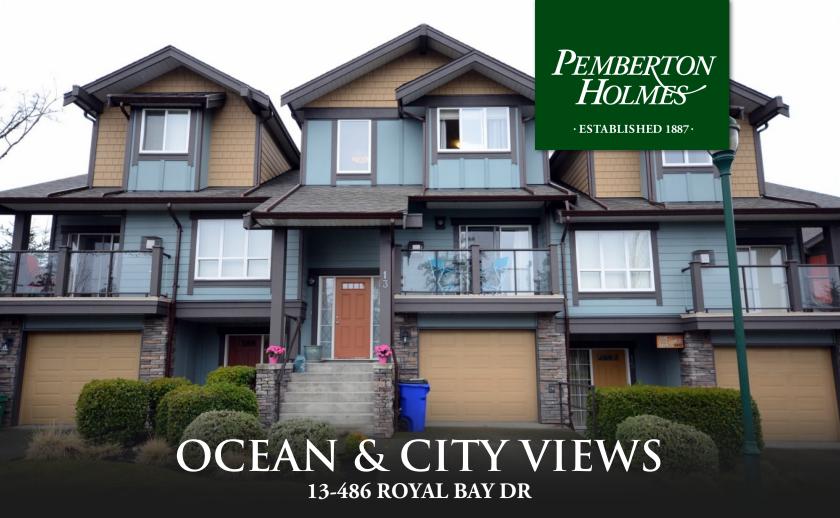

## 3 BEDROOMS, 3 BATHROOMS

OCEAN VIEW In Prestigious Royal Bay! This 3 level townhome is Bright and well maintained. 3 beds on detached top floor, 2 bath up and 1 on main. Master bed overlooks Mt Baker, Ocean and City views. Spacious kitchen with lots of cabinets and counter space, adjacent dining/ family room and a sunny balcony. Cozy separate living room with gas fireplace. Separate laundry and storage room and a 2 car tandem garage. Newer hot water tank, washer/dryer/ dishwasher. Ample closet & storage space. Walking distance to elem, middle and high school. Trails, woodlands, beaches and Olympic View golf course nearby. "Westridge at Royal Bay" offers a resort style environment; one you are sure to enjoy. SQFT stated as per floor planbuyer verify if important.