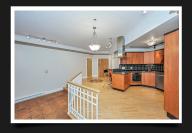

## 202-1407 Government St

They sure don't make them like this anymore. This is not your basic, boring, cookie-cutter condo! Now's your chance to own a piece of Victoria's history and an incredible hidden gem. Nestled perfectly in the heart of vibrant Victoria and only one block from the ocean, you are surrounded by the cities best restaurants, cafes, shopping and entertainment. This huge open concept condo with stunning exposed brick and high ceilings, has one bedroom plus den and solarium which have also been used as bedrooms in the past. Two bathrooms, In suite laundry, skylights and a secluded private deck make for an incredible vacation property or income potential! The kitchen has granite countertops, built-in bar, wine storage and stainless steel appliances, plus surround sound throughout the unit. This makes an excellent live/work space which is more important than ever these days! Book your private showing today as this one will not be around for long Book your private showing today as this one will not be around for long

## 202-1407 Government St

They sure don't make them like this anymore. This is not your basic,boring, cookie-cutter condo! Now's your chance to own a piece of Victoria's history and an incredible hidden gem.Nestled perfectly in the heart of vibrant Victoria and only one block from the ocean,you are surrounded by the cities best restaurants,cafes,shopping and entertainment. This huge open concept condo with stunning exposed brick and high ceilings, has one bedroom plus den and solarium which have also been used as bedrooms in the past. Two bathrooms, In suite laundry, skylights and a secluded private deck make for an incredible vacation property or income potential! The kitchen has granite countertops, built-in bar, wine storage and stainless steel appliances, plus surround sound throughout the unit. This makes an excellent live/work space which is more important than ever these days! Book your private showing today as this one will not be around for long