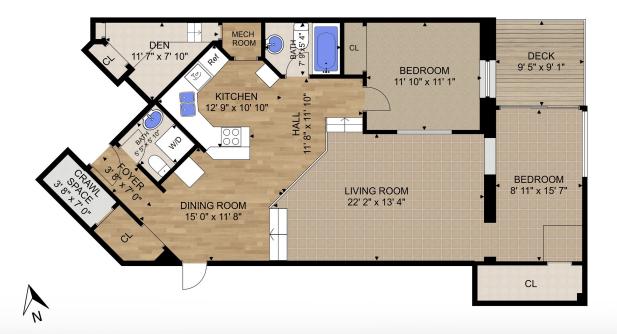

> Priced at \$699,000

Area Downtown Bedrooms 2 Bathrooms 2 Lot Size 1217 Floor Space 1217

Age 1901 1697 Taxes Tax Year 2020 MLS# 865490

**Parking** 

HEIDI STIEG Pemberton Holmes - Westshore

Scan this QR Code with your smart phone

(250) 478-0779 heidi@heidistieg.com www.heidistieg.com

103-814 Goldstream Ave Victoria, V9B 2X7

| 202-1407 GOVERNMENT ST                                       |          |             |      |       |
|--------------------------------------------------------------|----------|-------------|------|-------|
| FLOOR                                                        | FINISHED | CRAWL SPACE | DECK | TOTAL |
| MAIN                                                         | 1217     | 30          | 81   | 1328  |
| TOTAL                                                        | 1217     | 30          | 81   | 1328  |
| PLANS MAY NOT BE 100% ACCURATE, IF CRITICAL BUYER TO VERIFY. |          |             |      |       |
| FLOOR PLAN PREPARED FOR EXCLUSIVE USE OF                     |          |             |      |       |
| Heidi Stieg                                                  |          |             |      |       |