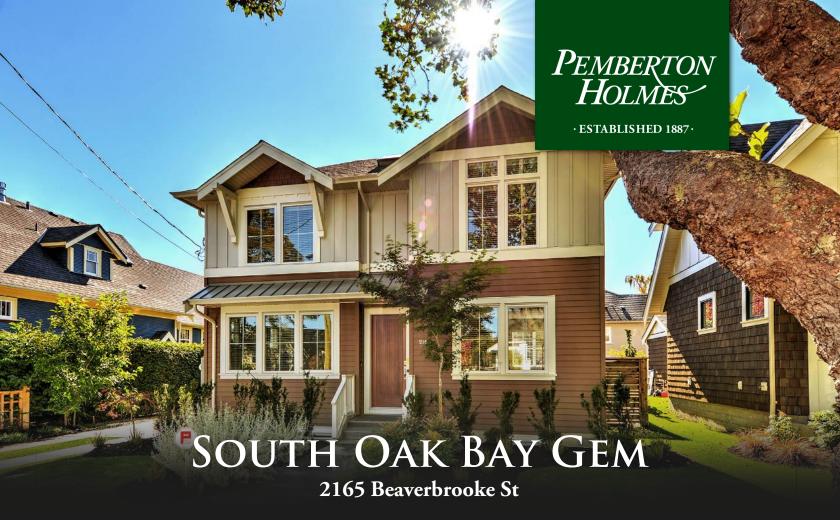

## 2016 Built Home is 'Like New'!

This ZEBRA Designed home was built with the upmost of care, detail, and craftsmanship. A custom-built home from the beginning, it has substantial upgrades that include: European-styled eat-in kitchen with a huge island, quartz counters, double oven, 5-burner gas range with a faucet for easy pot-filling, economical radiant heated floors throughout with hardwood floors on main and upper level, 12ft vaulted ceiling in the Master Bdr, 3rd Bdr has ensuite, modern gas FP in the living room, instant-hot water system, smart RING monitoring system, and extra-insulated theatre/rec room with high-end built-in surround sound system. The home is modern yet comfortable, bright & airy with 9ft ceilings, skylights & many windows overlooking a beautiful private easy-care yet charming sunny south-facing yard. Separate insulated/heated garage could easily be studio/hobby room. Long driveway for lots of parking. Impeccably maintained, is like-new with 8.5 years warranty remaining.