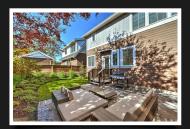

## 2016 Built Home is 'Like New'!

This ZEBRA Designed home was built with the upmost of care, detail, and craftsmanship. A custom-built home from the beginning, it has substantial upgrades that include: European-styled eat-in kitchen with a huge island, quartz counters, double oven, 5-burner gas range with a faucet for easy pot-filling, economical radiant heated floors throughout with hardwood floors on main and upper level, 12ft vaulted ceiling in the Master Bdr, 3rd Bdr has ensuite, modern gas FP in the living room, instant-hot water system, smart RING monitoring system, and extra-insulated theatre/rec room with high-end built-in surround sound system. The home is modern yet comfortable, bright & airy with 9ft ceilings, skylights & many windows overlooking a beautiful private easy-care yet charming sunny south-facing yard. Separate insulated/heated garage could easily be studio/hobby room. Long driveway for lots of parking. Impeccably maintained, is like-new with 8.5 years warranty remaining.