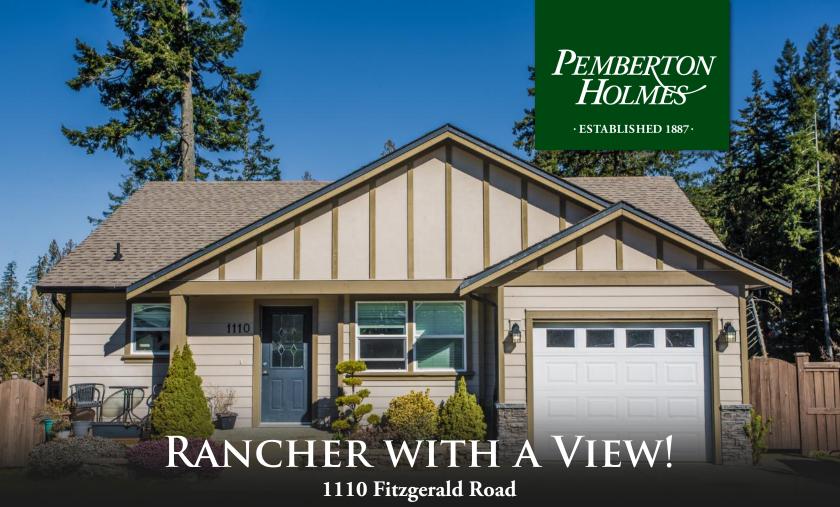

## 1110 Fitzgerald Road

Located in the Estates at Shawnigan Station this quality-built rancher features 2 bedroom and 2 bathrooms and a 4 piece ensuite bathroom off the master bedroom. The Modern design with open living concept and large kitchen area features quality appliances, spacious counter areas, and plenty of high-quality kitchen cabinets making this the perfect home for first time buyers or retirees alike. Enjoy the sun and spectacular views from your outdoor deck in the fully fenced backyard. The family-oriented subdivision is private and close to recreational areas and is situated in a wooded area, close to the Trans Canada Trail. Victoria is a short 25-minute drive. Measurements are approximate, buyer to verify if important to them. New home warranty in place.