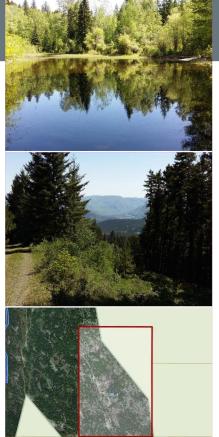

## Located just 15 Minutes from Barriere Town Center!

240 Acres Situated in a unique and enchanting site bordering crown land overlooking the North Thompson River Valley . 180 degree panoramic views looking to the southwest with incredible sunsets and several choice building sites. Mixed forest with a small lake, and two streams running through the property makes this a fabulous property for someone that wants total off the grid privacy. Conveniently 15 minutes from Barriere town center, with Convenience Stores, schools and medical clinic. Ideal property for investor or a family that wants to make a change in lifestyle to the recreation land of the North Thompson Valley surrounded by lakes, provincial parks, clean air and water within 1 hour of Kamloops. All photos provided by Vendor