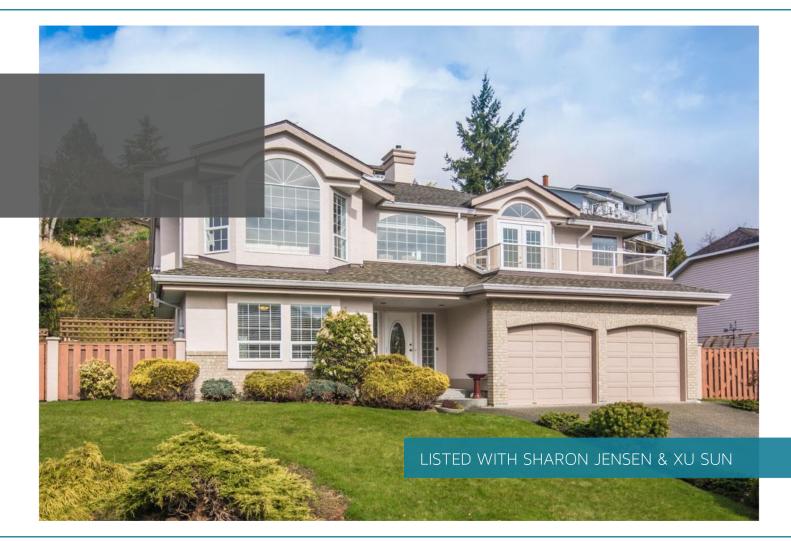

## 130 Locksley Place, Nanaimo \$795,000

# 130 Locksley Place, Nanaimo \$795,000

## **PROPERTY DETAILS**

| Area:  | Departure | Bedrooms:    | 5     |
|--------|-----------|--------------|-------|
|        | Bay       | Bathrooms: 3 |       |
| Floor  | 3272 sqft | Taxes:       | 5,142 |
| Space: |           | Age:         | 1992  |
| Lot    | 0.19 sqft |              |       |
| Size:  | 0.19 5410 |              |       |
| MLS#   | 437466    |              |       |