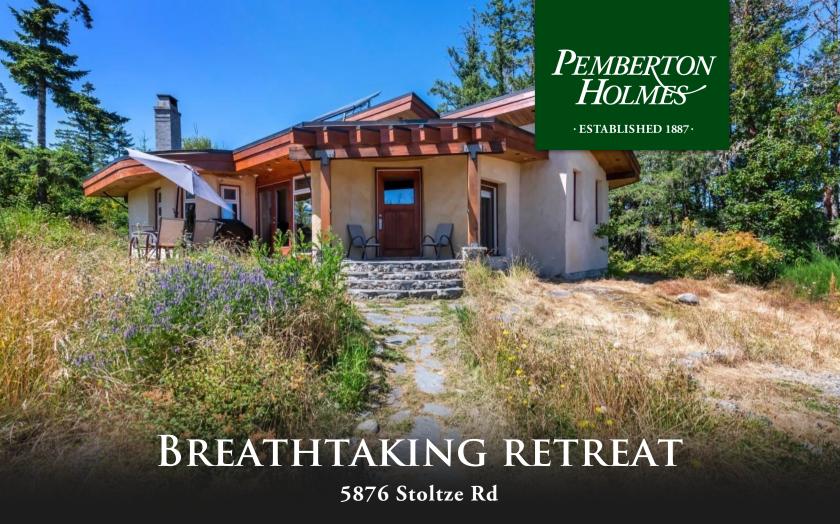

## 5876 Stoltze Rd

Truly one of a kind! Rarely does such a unique and compelling property hit the market. Do not miss this opportunity to own one of the Cowichan Valley's true gems. Untold hours were poured into this labor of love to create something very special. Nestled in the middle of 40 very private acres you'll discover a home like no other. Hand crafted cob construction, with all natural building materials this 1282 sq ft 2 bd, 1 bath home offers a feeling and lifestyle like no other. Environmentally friendly and sustainable construction combined with off the grid living. Power is supplied by an array of solar panels and stored in a battery bank supplemented by generator as well as propane stove. Enjoy the best sunsets the valley has to offer with incredible westward views off the bluff. Elevated above the valley this property offers endless sunshine and a bountiful growing environment. For those seeking a truly serene setting with ultimate privacy, this is it!