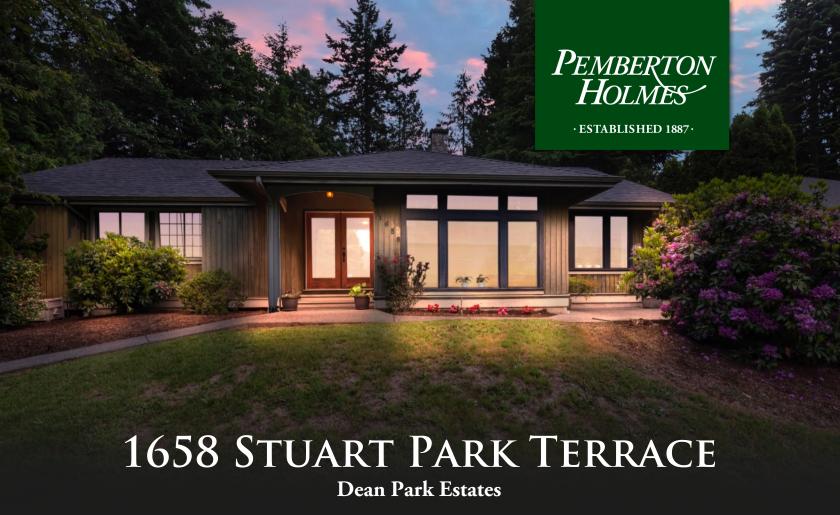

This beautiful bright and cheery one level rancher in the highly sought after Dean Park Estates is sure to impress. Featuring 4 generous sized bedrooms, 3 baths, and a bonus 3 car garage (with one separated from the others), ideal for the car enthusiast, hobbyist or craftsman. The large kitchen with gas cook top opens into a beautiful vaulted wood plank ceiling family room with gas fireplace. The sunken living room with walk around rock gas fireplace and adjoining formal dining room are perfect for entertaining or enjoying with your family. The huge master bedroom has an open concept 5 pc ensuite, large walk-in closet, and adjoining spa room with jacuzzi. 4th bedroom is setup as an office with built in Murphy bed. Home also features a multi zone irrigation system, gated driveway with plenty of parking, and 3 year old roof. The outside foliage is well established and affords a great deal of privacy both inside and out.