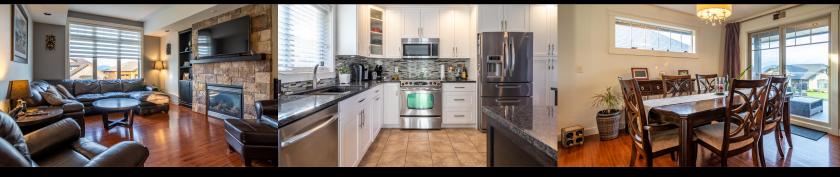

## 2625 Telford Drive

Beautiful Aberdeen location. A great find in this nice neighbourhood. 1700 SQFT of living on the main floor with an updated kitchen that includes a full wall pantry, island and granite counter tops. This space opens to a living room with 10 ft. ceilings, a gorgeous feature rock wall fireplace, and Hardwood floors. A spacious master bedroom with ensuite that includes a separate shower and soaker tub. This amazing family home gives you RV parking and a fully finished basement. This home is move in ready. The basement is finished with large office with bright windows, bedroom large family room, bedroom and a nice size laundry room. Enjoy your back yard includes underground sprinklers, landscaping, storage shed, and hottub to relax after a long day. All measurements aprox. to be verified by