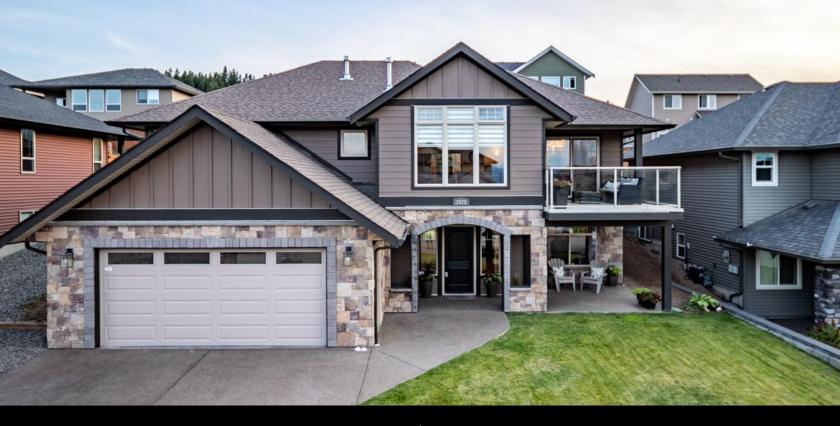

## 2625 Telford Drive

\$699,000

## 2625 Telford Drive

Beautiful Aberdeen location. A great find in this nice neighbourhood. 1700 SQFT of living on the main floor with an updated kitchen that includes a full wall pantry, island and granite counter tops. This space opens to a living room with 10 ft. ceilings, a gorgeous feature rock wall fireplace, and Hardwood floors. A spacious master bedroom with ensuite that includes a separate shower and soaker tub. This amazing family home gives you RV parking and a fully finished basement. This home is move in ready. The basement is finished with large office with bright windows, bedroom large family room, bedroom and a nice size laundry room. Enjoy your back yard includes underground sprinklers, landscaping, storage shed, and hottub to relax after a long day. All measurements aprox. to be verified by