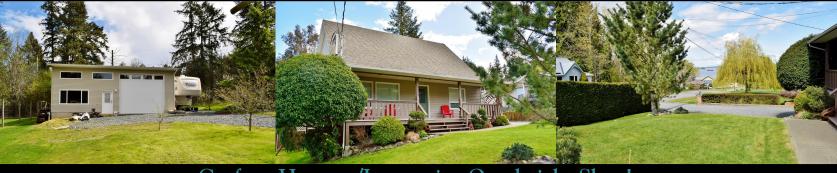

#### Crofton Home w/Impressive Overheight Shop!

Situated in a quiet, friendly neighbourhood on a no thru road steps to the ocean, this main level entry home & sun soaked .38 acre property boast a 32x36 fully wired shop w/overheight door & 14ft ceilings. The 1,762Sq.Ft., 3 bed, 3 bath home features open concept living areas w/vaulted ceilings, loft rec room, master on the main, ocean views, hardwood flooring, gas fireplace & ht water on demand, new interior paint & much more. The near new (comp. 2023) shop is sure to impress w/extras such as gas fireplace, full insulation, prewired for CCan, addt. & heat pump, reinforced floor for hoist, & it's plumbed & ready to connect for water & sewer. There is a 16x10 wired shed, RV parking plumbed for sanidump & the property is fully fenced, flat & useable. The location is a stones throw to the Crofton Seawalk, parks, trails, marina, pub & a short drive to the amenities of Duncan. There is truly something for everyone at this value packed property, you deserve to come home & be impressed.