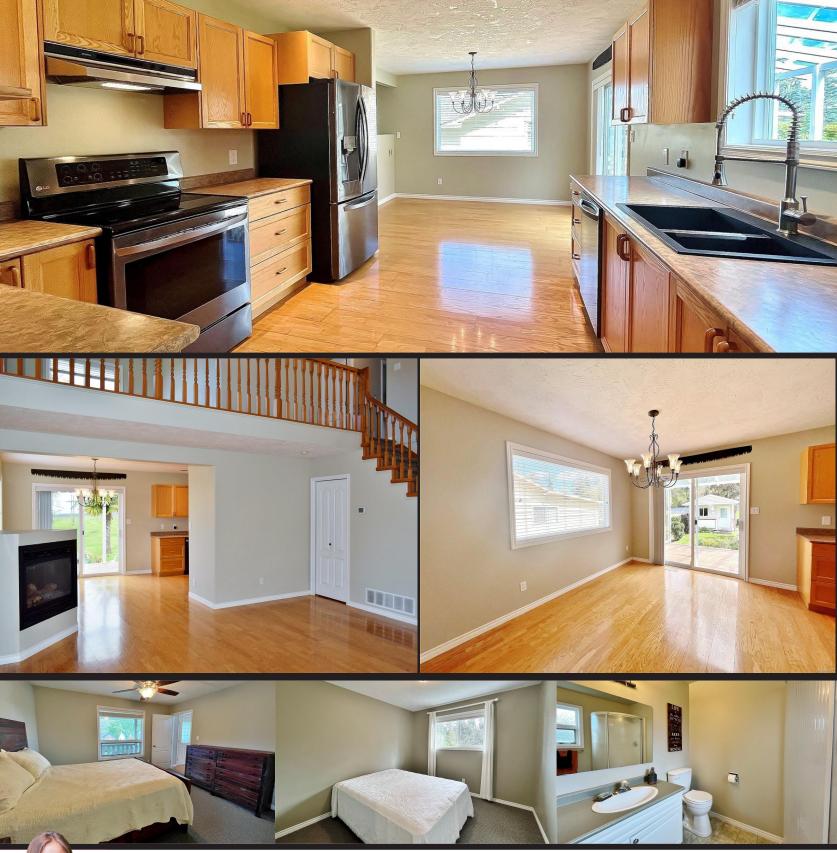

#### Crofton Home w/Impressive Overheight Shop!

Situated in a quiet, friendly neighbourhood on a no thru road steps to the ocean, this main level entry home & sun soaked .38 acre property boast a 32x36 fully wired shop w/overheight door & 14ft ceilings. The 1,762Sq.Ft., 3 bed, 3 bath home features open concept living areas w/vaulted ceilings, loft rec room, master on the main, ocean views, hardwood flooring, gas fireplace & ht water on demand, new interior paint & much more. The near new (comp. 2023) shop is sure to impress w/extras such as gas fireplace, full insulation, prewired for CCan, addt. & heat pump, reinforced floor for hoist, & it's plumbed & ready to connect for water & sewer. There is a 16x10 wired shed, RV parking plumbed for sanidump & the property is fully fenced, flat & useable. The location is a stones throw to the Crofton Seawalk, parks, trails, marina, pub & a short drive to the amenities of Duncan. There is truly something for everyone at this value packed property, you deserve to come home & be impressed.