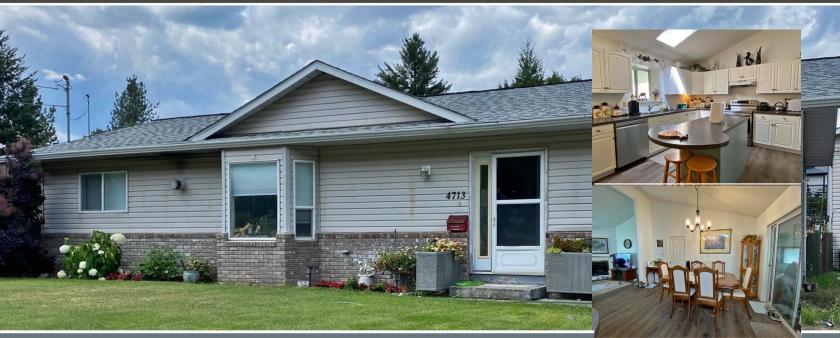

## **3 BEDROOM RANCHER WITH** SHOP...

## 4713 Birch Lone \$597,900

## ...IN GREAT LOCATION!

Nicely Designed 3 Bedroom Rancher featuring Vaulted Ceilings & latest Technologies in Heating & Cooling Plus: 29'x18' detached Garage/Shop for the man/woman cave. Yard is all landscaped with tiered parameter garden in the Fenced back yard. Master bedroom, ensuite & walk-in closet located on south end of home with the remaining 2 bedrooms & 4 piece bath to the north end. Small sun patio which leads into the 18'x14' closed-in recreational area with patio doors into dining & kitchen area. Great area of privacy to sit and relax in all seasons. "Teachers Sub" has been know to be the Place to reside. Dead end road making traffic minimal. Easy to show. Give your Realtor a call & come and view!

Age

Taxes

MLS#

Area Bedrooms 3 Bathrooms 2 Lot Size Floor Space 1470

Barriere

1997 2516 Tax Year 2024 180074 1 Space, Parking Detached Garage/Shop

To view interactive floor plans scan this QR code with your smart phone