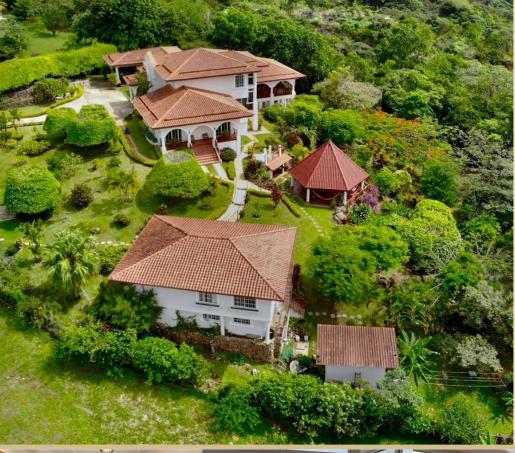

## SORALPINA

\$ 1,900,000

SORALPINA CHAME

Area
Bedrooms
Bathrooms
Lot Size
Floor Space
Age
MLS#
Parking

Chame 9 8 5874.64Sq m. 1425Sq m. 2001 18552 4 Spaces

To view interactive floor plans scan this QR code with your smart phone

## SORA

Mansion in Sorá, Soralpina Urbanization Beautiful property with 5,874.64 of land and 1,425.62m2 of construction. This beautiful property has: 4 bedrooms each with its own bathroom, closets, maid's room and bathroom. 2 guest apartments with two rooms each with bathroom, kitchen, portal. Additionally, the property has: Bohío, jacuzzi and indoor pool, terraces, gardens, 2 indoor parking spaces. The finishes are luxury, storage and the views are beautiful. Contact us, we will gladly show you the property.