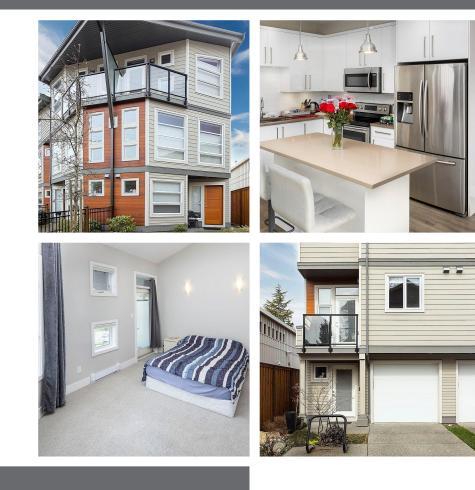

## **Townhome Maplewood**

Rarely does a townhome in this intimate 8 unit collection come on the market. With a stylish West Coast design, this end unit offers over 1700 square feet of living space. Beautifully appointed with an abundance of natural light. The living space flows easily with clean lines, 9 foot ceilings on the main floor, kitchen with quartz countertops, large windows, generous room sizes and modern finishing throughout. The surrounding landscaping is neatly maintained and enclosed with finely finished fencing. . Each townhome has its own single car driveway and garage parking. Well- located in the popular Maplewood Area with schools, parks, the Cedar Hill Recreation Centre and Golf Course, plus the fresh farm markets of the Blenkinsop Valley nearby. Discover all this townhome and neighbourhood offer, a truly wonderful place to call home.

## PROPERTY HIGHLIGHTS

| Area        | Maplewood    |
|-------------|--------------|
| Bedrooms    | 3            |
| Bathrooms   | 3            |
| Lot Size    | 2,345 Sq. Ft |
| Floor Space | 1,710 Sq. Ft |
| Age         | 2015         |
| Taxes       | \$3,505      |
| Tax Year    | 2020         |
| MLS#        | 870383       |
|             |              |