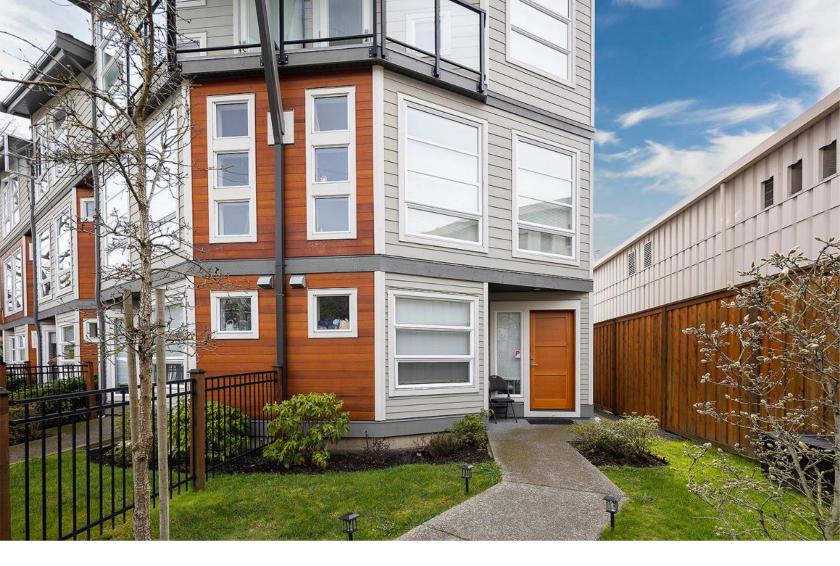

## **Townhome Maplewood**

Rarely does a townhome in this intimate 8 unit collection come on the market. With a stylish West Coast design, this end unit offers over 1700 square feet of living space. Beautifully appointed with an abundance of natural light. The living space flows easily with clean lines, 9 foot ceilings on the main floor, kitchen with quartz countertops, large windows, generous room sizes and modern finishing throughout. The surrounding landscaping is neatly maintained and enclosed with finely finished fencing. . Each townhome has its own single car driveway and garage parking. Well- located in the popular Maplewood Area with schools, parks, the Cedar Hill Recreation Centre and Golf Course, plus the fresh farm markets of the Blenkinsop Valley nearby. Discover all this townhome and neighbourhood offer, a truly wonderful place to call home.

## PROPERTY HIGHLIGHTS

| Area        | Maplewood    |
|-------------|--------------|
| Bedrooms    | 3            |
| Bathrooms   | 3            |
| Lot Size    | 2,345 Sq. Ft |
| Floor Space | 1,710 Sq. Ft |
| Age         | 2015         |
| Taxes       | \$3,505      |
| Tax Year    | 2020         |
| MLS#        | 870383       |
|             |              |