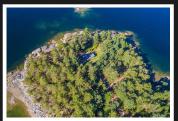

## Lt 1 Conn Road, Lasqueti Island

24.5 acres of exceptional waterfront, approx 3000 ft of oceanfront include a beautiful south facing big bay, a spectacular south & west facing peninsula on False Bay & another bay facing west. Rarely does a waterfront parcel of this size & exceptional beauty become available! Privately nestled on the tip of the peninsula amongst evergreens & gracious arbutus trees sits a 1400 sqft rancher with 3 bedrooms, 2 baths and sundeck off sliding glass doors. The home is very private & barely visible from the ocean, panoramic 180\* views through the trees & a natural rock patio area overlooking all of False Bay. A 2 acre grass meadow on the entrance, the house site, garden area & pond are the only developed areas on the property, most of the acreage has been left in its natural, densely treed state. It truly is an impressive experience to drive through the tall trees all the way to the tip of the peninsula! A mooring buoy & deep water anchorage off the property & on community water.