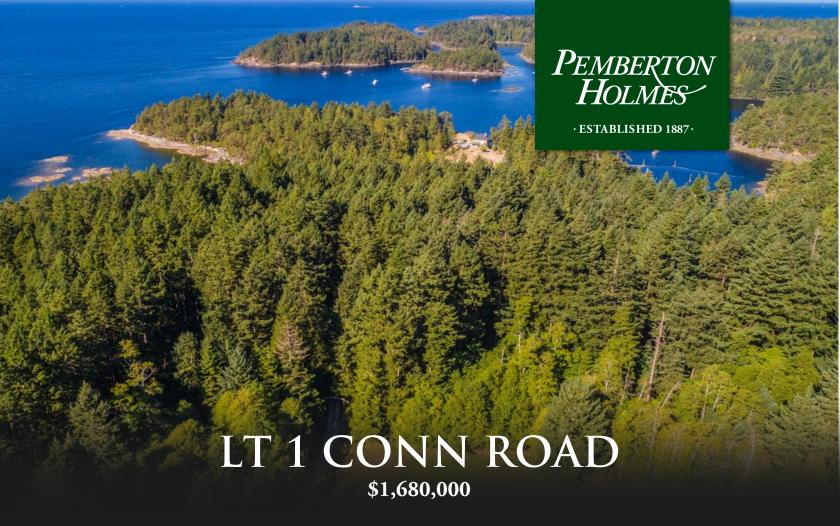

## Lt 1 Conn Road, Lasqueti Island

24.5 acres of exceptional waterfront, approx 3000 ft of oceanfront include a beautiful south facing big bay, a spectacular south & west facing peninsula on False Bay & another bay facing west. Rarely does a waterfront parcel of this size & exceptional beauty become available! Privately nestled on the tip of the peninsula amongst evergreens & gracious arbutus trees sits a 1400 sqft rancher with 3 bedrooms, 2 baths and sundeck off sliding glass doors. The home is very private & barely visible from the ocean, panoramic 180\* views through the trees & a natural rock patio area overlooking all of False Bay. A 2 acre grass meadow on the entrance, the house site, garden area & pond are the only developed areas on the property, most of the acreage has been left in its natural, densely treed state. It truly is an impressive experience to drive through the tall trees all the way to the tip of the peninsula! A mooring buoy & deep water anchorage off the property & on community water.