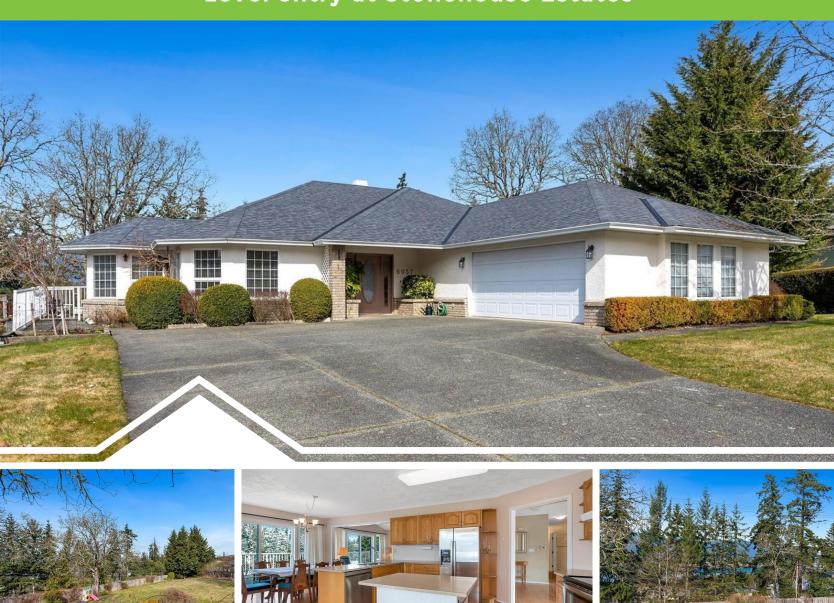

## **Level entry at Stonehouse Estates**

6037 Stonehouse PI

\$989,000

## Lake and mountain views...

Welcome to 6037 Stonehouse Plc. This exceptional level entry home is a true gem - featuring a walk out basement that leads to a breathtaking level landscaped and fully fenced yard. With over 3500 sq ft of living space, this home boasts 4 or 5 bedrooms and 3 bathrooms. The main level includes a large kitchen with eating nook, dining room, and living room with vaulted ceilings and spectacular views of Quamichan Lake and Mt Prevost. The full-length rear deck is perfect for unwinding and taking in the stunning views. The main level also features a large primary bedroom with a walk-in closet and ensuite bathroom, as well as two additional bedrooms, a 4-piece bathroom, and a large laundry. The lower level offers plenty of space for entertaining, including a huge recreation room, family room, bedroom, 3 piece bathroom, 4th bedroom, workshop, and storage areas. The mature landscaped yard areas, complete with irrigation, further enhance this outstanding offer.

## **FEATURES**

| Area        | East Duncan |
|-------------|-------------|
| Bedrooms    | 4           |
| Bathrooms   | 3           |
| Lot Size    | 18077       |
| Floor Space | 3519        |
| Age         | 1994        |
| Taxes       | 5614        |
| Tax Year    | 2021        |
| MLS#        | 929051      |
|             |             |