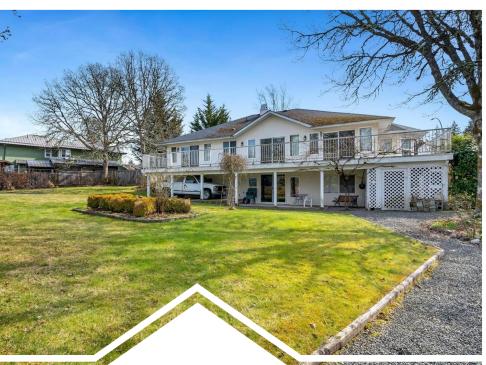

## Lake and mountain views...

Welcome to 6037 Stonehouse Plc. This exceptional level entry home is a true gem - featuring a walk out basement that leads to a breathtaking level landscaped and fully fenced yard. With over 3500 sq ft of living space, this home boasts 4 or 5 bedrooms and 3 bathrooms. The main level includes a large kitchen with eating nook, dining room, and living room with vaulted ceilings and spectacular views of Quamichan Lake and Mt Prevost. The full-length rear deck is perfect for unwinding and taking in the stunning views. The main level also features a large primary bedroom with a walk-in closet and ensuite bathroom, as well as two additional bedrooms, a 4-piece bathroom, and a large laundry. The lower level offers plenty of space for entertaining, including a huge recreation room, family room, bedroom, 3 piece bathroom, 4th bedroom, workshop, and storage areas. The mature landscaped yard areas, complete with irrigation, further enhance this outstanding offer.