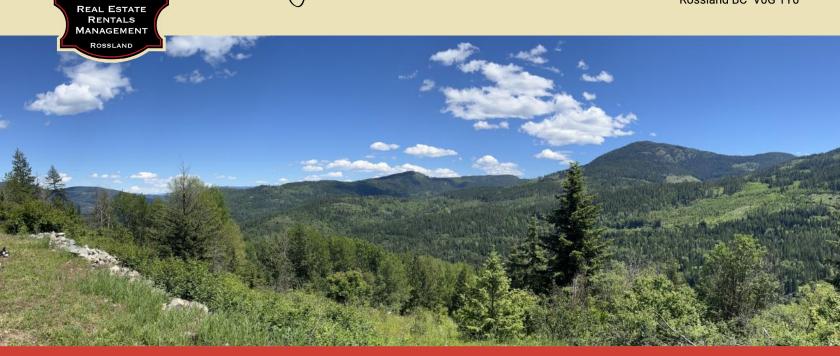

## **DEVELOPMENT LAND**

OUNTAIN TOWN

PROPERTIES

This property is accessed from the corner of Spruce and Maple Cres in the Pinewood subdivision of Rossland.

Just shy of 12 acres, this property is subdivide-able, zoned R1 for single family homes.

Water, sewer nearby.

Great views facing east and south.

Seller has adjacent property 2812 Cedar Cres, MLS#2456707 also for sale.

\$500,000

### **FEATURES**

Subdivideable.

All city services nearby.

Zoned R1

View lots.

Paved access to lot.

Wildlife viewing.