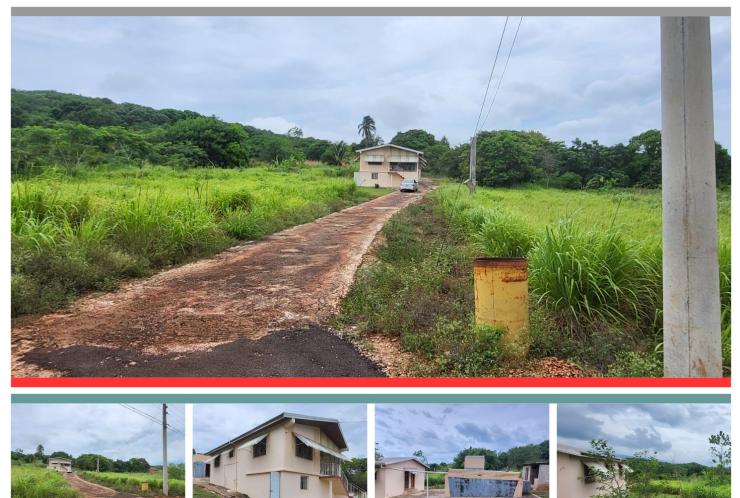

## Delightful, Junction St. Elizabeth

The house is on a gentle slope from the road with maintained lawn and fruit trees. This property has a pump house at the back with a air tank and a ground tank for water storage. With your own touch and decor this 3 bedroom, 2 bathroom house can be transformed to give you a more modern flavor and appeal. Give us a call today!! Area Bedrooms Bathrooms Lot Size Floor Space MLS# Parking Junction 3 2 0.79 1500 78461 Open