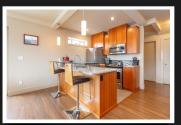

## 308-2732 Matson Rd

Live Large! Matson Stax is a steel and concrete building providing exceptional thermal efficiency and sound proofing. This home features a very large rooftop deck, that offers glimpses of Florence Lake, perfect for entertaining. The open great room provides many entertaining options. The modern kitchen has wood faced cabinets with granite counter tops and stainless steel appliances. This is a top floor two level end unit that has three bedrooms and three bathrooms The 1470 sqft space makes it perfectly laid out to accommodate any growing family. Check out the 3D virtual tour