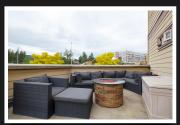

## 308-2732 Matson Rd

Live Large! Matson Stax is a steel and concrete building providing exceptional thermal efficiency and sound proofing. This home features a very large rooftop deck, that offers glimpses of Florence Lake, perfect for entertaining. The open great room provides many entertaining options. The modern kitchen has wood faced cabinets with granite counter tops and stainless steel appliances. This is a top floor two level end unit that has three bedrooms and three bathrooms The 1470 sqft space makes it perfectly laid out to accommodate any growing family. Check out the 3D virtual tour