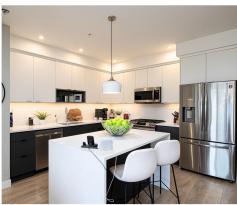

## 408-967 Whirlaway Cres

\$649,900

Area: Florence Lake Bathrooms: 2 Floor Space: 898 2022 Taxes: 2.045 Bedrooms: 2 Lot Size: 1036 Age: 2020 MLS#914949

Welcome to Residence II at Triple Crown. Unique to this unit there is not one but TWO SIDE BY SIDE UNDERGROUND PARKING SPOTS!!! Located between Costco and Florence lake offering the convenience of shopping while still being at the doorstep of Mother Nature. Large patio doors leading to a huge deck, Natural Gas hot water on demand, Natural Gas stoves, huge chef kitchen including a large fridge, 3 heat pump heads not one or two that you would normally expect, large bathrooms with tiles to the ceiling, accent lighting around the fireplace and so much more that needs to be seen to appreciate. With this much space and floorplan, its easy to accommodate a room mate or family. Video Tour Available at craigtoker.com.