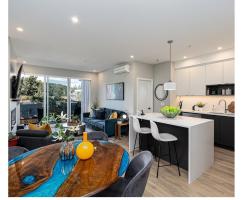

## 408-967 Whirlaway Cres

\$649,900

Area: Florence Lake Bathrooms: 2 Floor Space: 898 2022 Taxes: 2.045 Bedrooms: 2 Lot Size: 1036 Age: 2020 MLS#914949

Welcome to Residence II at Triple Crown. Unique to this unit there is not one but TWO SIDE BY SIDE UNDERGROUND PARKING SPOTS!!! Located between Costco and Florence lake offering the convenience of shopping while still being at the doorstep of Mother Nature. Large patio doors leading to a huge deck, Natural Gas hot water on demand, Natural Gas stoves, huge chef kitchen including a large fridge, 3 heat pump heads not one or two that you would normally expect, large bathrooms with tiles to the ceiling, accent lighting around the fireplace and so much more that needs to be seen to appreciate. With this much space and floorplan, its easy to accommodate a room mate or family. Video Tour Available at craigtoker.com.