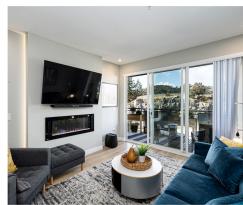

## 408-967 Whirlaway Cres

\$649,900

Area: Florence Lake Bathrooms: 2 Floor Space: 898 2022 Taxes: 2.045 Bedrooms: 2 Lot Size: 1036 Age: 2020 MLS#914949

Welcome to Residence II at Triple Crown. Unique to this unit there is not one but TWO SIDE BY SIDE UNDERGROUND PARKING SPOTS!!! Located between Costco and Florence lake offering the convenience of shopping while still being at the doorstep of Mother Nature. Large patio doors leading to a huge deck, Natural Gas hot water on demand, Natural Gas stoves, huge chef kitchen including a large fridge, 3 heat pump heads not one or two that you would normally expect, large bathrooms with tiles to the ceiling, accent lighting around the fireplace and so much more that needs to be seen to appreciate. With this much space and floorplan, its easy to accommodate a room mate or family. Video Tour Available at craigtoker.com.