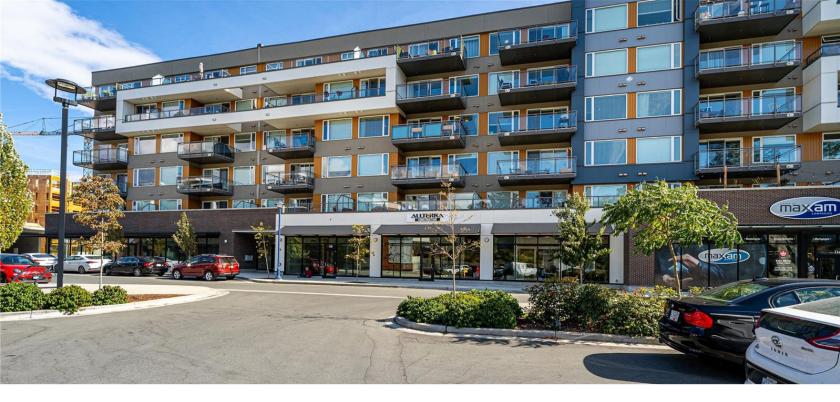

## 408-967 Whirlaway Cres

\$649,900

Area: Florence Lake Bathrooms: 2 Floor Space: 898 2022 Taxes: 2.045 Bedrooms: 2 Lot Size: 1036 Age: 2020 MLS#914949

Welcome to Residence II at Triple Crown. Unique to this unit there is not one but TWO SIDE BY SIDE UNDERGROUND PARKING SPOTS!!! Located between Costco and Florence lake offering the convenience of shopping while still being at the doorstep of Mother Nature. Large patio doors leading to a huge deck, Natural Gas hot water on demand, Natural Gas stoves, huge chef kitchen including a large fridge, 3 heat pump heads not one or two that you would normally expect, large bathrooms with tiles to the ceiling, accent lighting around the fireplace and so much more that needs to be seen to appreciate. With this much space and floorplan, its easy to accommodate a room mate or family. Video Tour Available at craigtoker.com.