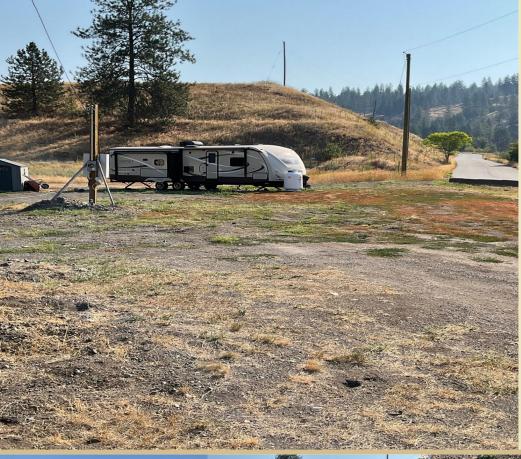

## CORNER BUILDING LOT WITH RV!!

\$ 129,000

252 DOMINION STREET MIDWAY, BC VOH 1M0

Area Midway
Bedrooms
Bathrooms
Lot Size 0.14
Floor Space 0
Age
Taxes 422
Tax Year 2024
MLS# 2478978

To view interactive floor plans scan this QR code with your smart phone

## MLS 2478978

Flat building lot in great location in Midway, BC. Close to the border crossing, and easy access to the highway. Property markers in place, with water and sewer on property. Power and gas nearby. 2016 RV included with purchase. Stay on site while building. Close to all amenities. Bring your building plans and come see why Midway is a great place to live! Call your REALTOR® today!