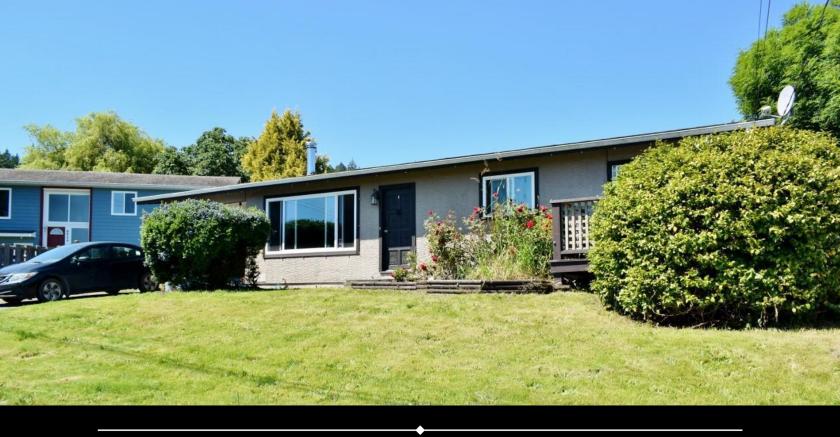

## Crofton Ocean View Rancher

Offering 1,060 Sq. Ft. of living space, 3 bedrooms, 1 bathroom and lovely ocean views, this one level rancher with a great yard is situated in the heart of Crofton, close to amenities including restaurants, schools, parks, hiking trails, boat launch, seawalk & the Salt Spring ferry. The home has seen numerous updates over the years and just a few features include functional floor plan, master with its own ocean viewed deck, generous living room with views, large composite back deck with privacy screens & much more. The sunny lot is gently sloping with a fully fenced and private backyard, great for kids and pets and/or gardening. There is a carport with extra lockable storage space and space for boat/toy or RV parking. Located on a quiet street in a great neighbourhood this affordable home is perfect for empty nesters, retirees & those just starting out.

SPECS & FEATURES

Area Crofton
Bedrooms 3
Bathrooms 1
Lot Size 0.16 Acre
Floor Space 1060

 Age
 1968

 Taxes
 3909

 Tax Year
 2021

 MLS#
 905044

 Parking
 Carport/RV

To view more info, scan this QR code with your smart phone