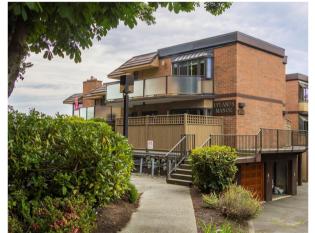

## **Uplands Manor**

Rarely do townhouses in the Uplands Manor become available. Located on the spectacular Willow's Beach Esplanade with 1633 square feet of living space. Bright and welcoming the floor plan flows easily and features spacious bedrooms, gourmet kitchen, and den. Opening to extensive patios and lovely shared gardens, perfect for summer entertaining. Offering the best in West Coast living with miles of sandy beach, the Village and Golf Courses nearby. Pets are welcome with 1 cat or 1 dog up to 15 lbs allowed. Truly a unique opportunity to savour the sights and sounds of the shoreline and to call Uplands Manor home.

## PROPERTY HIGHLIGHTS

Area Uplands

Bedrooms 2 Bathrooms 2

Lot Size 2,898 Sq. ft
Floor Space 1,633 Sq. Ft

 Age
 1981

 Taxes
 \$6,292

 Tax Year
 2023

 MLS#
 970949