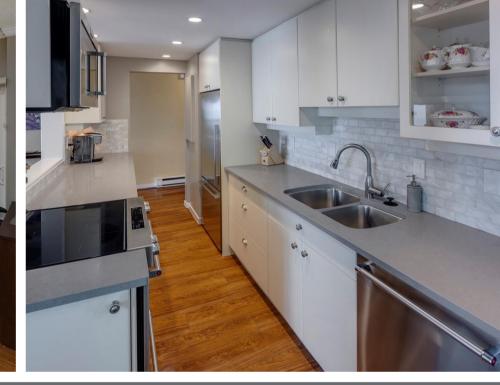

## **Uplands Manor**

Rarely do townhouses in the Uplands Manor become available. Located on the spectacular Willow's Beach Esplanade with 1633 square feet of living space. Bright and welcoming the floor plan flows easily and features spacious bedrooms, gourmet kitchen, and den. Opening to extensive patios and lovely shared gardens, perfect for summer entertaining. Offering the best in West Coast living with miles of sandy beach, the Village and Golf Courses nearby. Pets are welcome with 1 cat or 1 dog up to 15 lbs allowed. Truly a unique opportunity to savour the sights and sounds of the shoreline and to call Uplands Manor home.

## PROPERTY HIGHLIGHTS

Area Uplands

Bedrooms 2 Bathrooms 2

Lot Size 2,898 Sq. ft
Floor Space 1,633 Sq. Ft

 Age
 1981

 Taxes
 \$6,292

 Tax Year
 2023

 MLS#
 970949