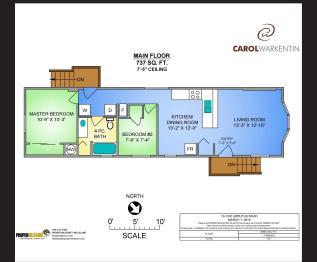

| Area        | Z5 Parksville | Taxes   |
|-------------|---------------|---------|
| Bedrooms    | 2             | Tax Yea |
| Bathrooms   | 1             | MLS#    |
| Floor Space | 737           | Parking |

es 549 Year 2018 S# 451330 king Open

To view interactive floor plans scan this QR code with your smart phone

(250) 667-7653

Carol Warkentin\* RE/MAX Ocean Pointe Realty (LD)

Box 970, 640 Trans Canada Hwy itscarol@shaw.ca www.itscarol.ca