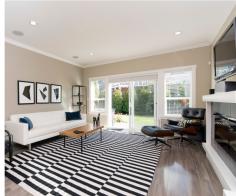

## \$619,000

Area Langford Bedrooms 3

Bathrooms 2

Lot Size 4,738 Sqfeet Floor Space 1,460 Sqfeet Age 2011

Taxes \$2674 Tax Year 2017

Parking 2 Garage, 2 Driveway

Immaculate bright open concept 3 bedroom rancher! Lots of upgrades including designer laminate wood floors throughout, huge master with walk-in closet & a luxurious ensuite with Jacuzzi tub, geo-thermal heat pump and much more. Do not miss out on this gorgeous rancher on this well kept property and well kept street.