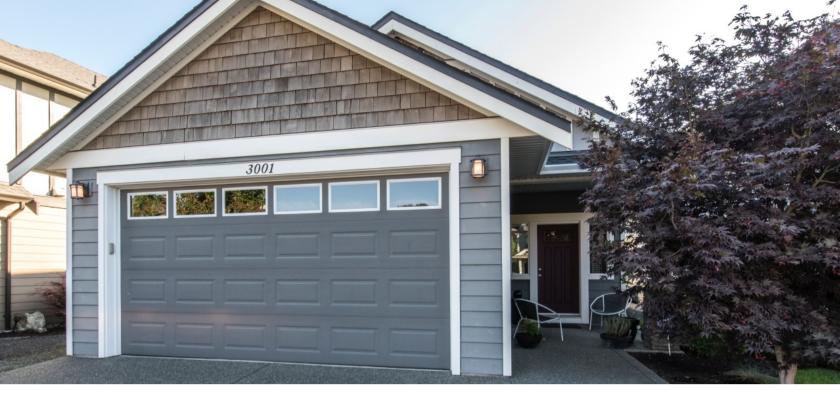

## Immaculate 3 Bedroom Rancher in Langford

## \$619,000

Area Langford Bedrooms 3

Bathrooms 2

Lot Size 4,738 Sqfeet Floor Space 1,460 Sqfeet Age 2011

Taxes \$2674 Tax Year 2017

Parking 2 Garage, 2 Driveway

Immaculate bright open concept 3 bedroom rancher! Lots of upgrades including designer laminate wood floors throughout, huge master with walk-in closet & a luxurious ensuite with Jacuzzi tub, geo-thermal heat pump and much more. Do not miss out on this gorgeous rancher on this well kept property and well kept street.