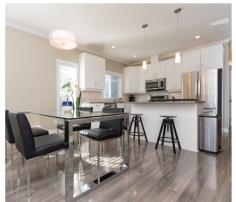

## \$619,000

Area Langford Bedrooms 3

Bathrooms 2

Lot Size 4,738 Sqfeet Floor Space 1,460 Sqfeet Age 2011

Taxes \$2674 Tax Year 2017

Parking 2 Garage, 2 Driveway

Immaculate bright open concept 3 bedroom rancher! Lots of upgrades including designer laminate wood floors throughout, huge master with walk-in closet & a luxurious ensuite with Jacuzzi tub, geo-thermal heat pump and much more. Do not miss out on this gorgeous rancher on this well kept property and well kept street.