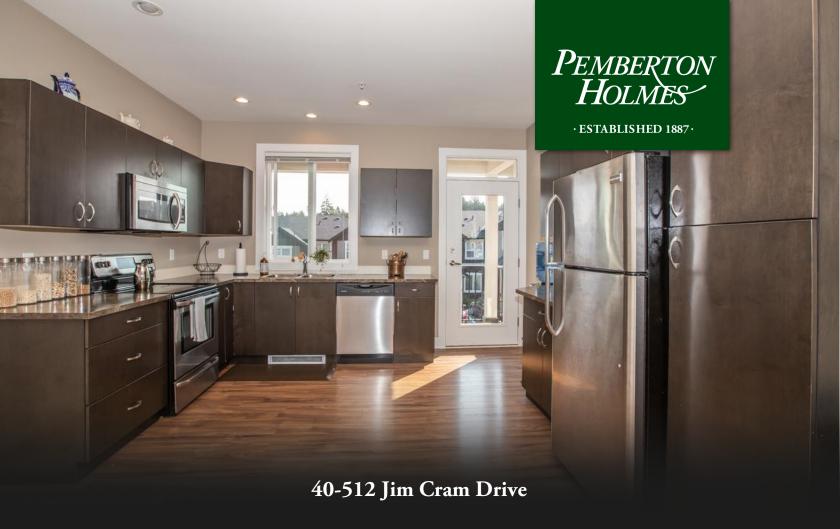

## 40-512 Jim Cram Drive

Beautiful 3 bdrm, family friendly townhouse located in the lovely seaside town of Ladysmith. Backing onto trails and recreation, this spacious and private end unit offers an open concept floor plan and 9ft ceilings. Extra large windows provide plenty of natural light. Roomy master bedroom boasts a walk in closet and 3 piece ensuite. The front balcony off the kitchen is perfect for barbecuing, while the balcony off the livingroom provides a quiet and private area overlooking the forest behind. Pets allowed. This unit also has 2 parking stalls assigned. Only 10 minutes to the airport, and 30 minutes to ferries.