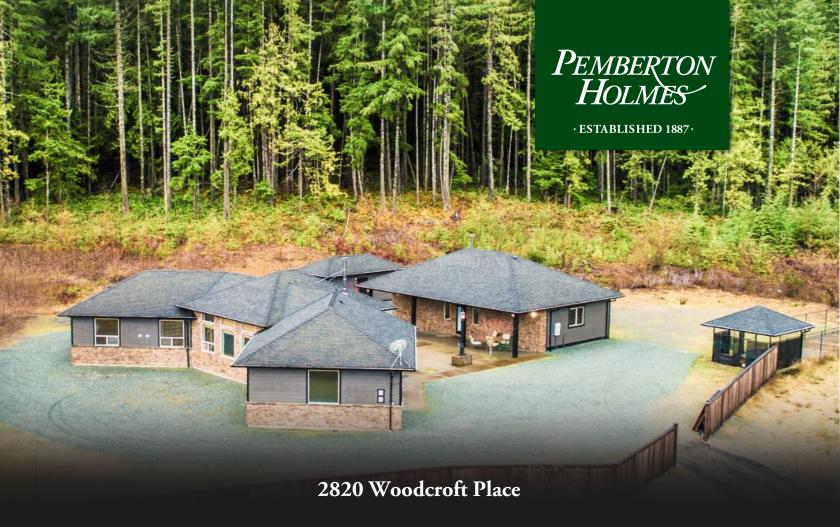

## 2820 Woodcroft Place

Beautiful Shawnigan Lake Rancher in the Trestle Estates w/ new home warranty on 2.55 private, usable acres with 3 bay garage and separate workshop. Two, 200-amp services make for a perfect home-based business. This well built, open concept 2-bedroom rancher w/ art studio or 3rd BR has one of the best views in the Estates. Granite countertops for the kitchen, in floor heating throughout, the living room has 14 ft. vaulted ceiling. Pacific energy wood stove for quality, supplemental heat. Plenty of additional parking, a drilled well and partially fenced property makes for quality living with exceptional recreational opportunities right out your door. Backing onto crown land, this home has so much to offer. Directions: For Google maps, enter 2868 Renfrew, then left at Timber Ridge, right at Woodcroft Pl.