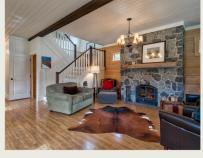

## 12.3-4260 Barriere Lakes Rd

\$979,900

Escape to your new safe haven! Only 20 minutes from Barriere on East Barriere Lake. This custom designed, elegantly crafted Alaskan cedar square cut log home meticulously finished on all 3 levels with fabulous lake views from the main level and upper level. The main level is finished with a spacious master bedroom complete with en-suite, laundry area, full bathroom & open concept custom kitchen that leads into a bright dining room & cozy living room area. The upper level offers 2 guest bedrooms & has lots of natural light from windows looking out on to the lake from the family room. The lower level is finished with a bathroom, bedroom, entertainment room, work space area and tons of storage. The outdoor space includes a covered patio area facing the lake, custom fire pit patio area, manicured flower beds & lawn space, only steps to the beach. Bareland strata fee of \$125/month and priced below replacement cost! All measurements approx. & must be verified by Buyer if important.