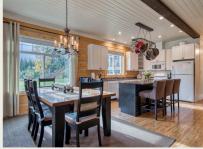

## 12.3-4260 Barriere Lakes Rd

\$979,900

Escape to your new safe haven! Only 20 minutes from Barriere on East Barriere Lake. This custom designed, elegantly crafted Alaskan cedar square cut log home meticulously finished on all 3 levels with fabulous lake views from the main level and upper level. The main level is finished with a spacious master bedroom complete with en-suite, laundry area, full bathroom & open concept custom kitchen that leads into a bright dining room & cozy living room area. The upper level offers 2 guest bedrooms & has lots of natural light from windows looking out on to the lake from the family room. The lower level is finished with a bathroom, bedroom, entertainment room, work space area and tons of storage. The outdoor space includes a covered patio area facing the lake, custom fire pit patio area, manicured flower beds & lawn space, only steps to the beach. Bareland strata fee of \$125/month and priced below replacement cost! All measurements approx. & must be verified by Buyer if important.