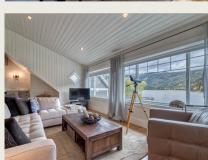

## 12.3-4260 Barriere Lakes Rd

\$979,900

Escape to your new safe haven! Only 20 minutes from Barriere on East Barriere Lake. This custom designed, elegantly crafted Alaskan cedar square cut log home meticulously finished on all 3 levels with fabulous lake views from the main level and upper level. The main level is finished with a spacious master bedroom complete with en-suite, laundry area, full bathroom & open concept custom kitchen that leads into a bright dining room & cozy living room area. The upper level offers 2 guest bedrooms & has lots of natural light from windows looking out on to the lake from the family room. The lower level is finished with a bathroom, bedroom, entertainment room, work space area and tons of storage. The outdoor space includes a covered patio area facing the lake, custom fire pit patio area, manicured flower beds & lawn space, only steps to the beach. Bareland strata fee of \$125/month and priced below replacement cost! All measurements approx. & must be verified by Buyer if important.