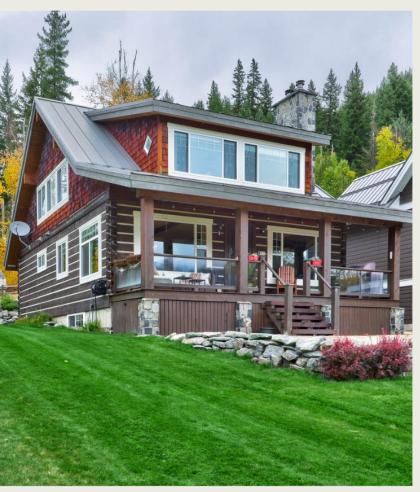

## 12.3-4260 Barriere Lakes Rd

\$979,900

Escape to your new safe haven! Only 20 minutes from Barriere on East Barriere Lake. This custom designed, elegantly crafted Alaskan cedar square cut log home meticulously finished on all 3 levels with fabulous lake views from the main level and upper level. The main level is finished with a spacious master bedroom complete with en-suite, laundry area, full bathroom & open concept custom kitchen that leads into a bright dining room & cozy living room area. The upper level offers 2 guest bedrooms & has lots of natural light from windows looking out on to the lake from the family room. The lower level is finished with a bathroom, bedroom, entertainment room, work space area and tons of storage. The outdoor space includes a covered patio area facing the lake, custom fire pit patio area, manicured flower beds & lawn space, only steps to the beach. Bareland strata fee of \$125/month and priced below replacement cost! All measurements approx. & must be verified by Buyer if important.