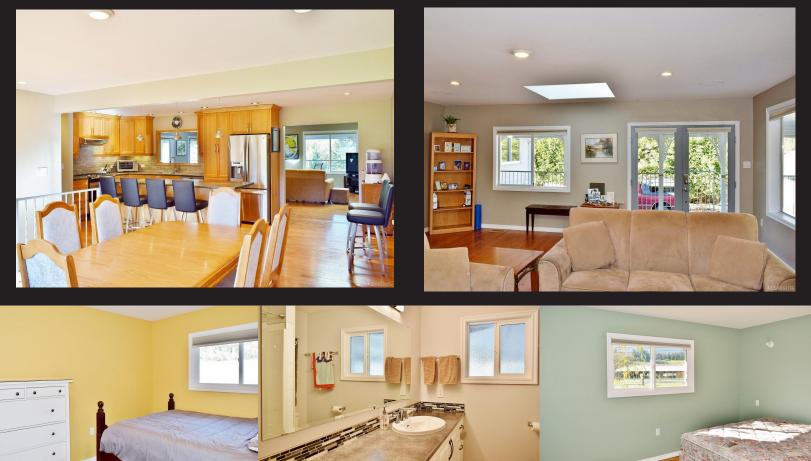

## COWICHAN STATION FAMILY HOME W/ SHOP

Offering a perfect location to raise a family, this 3 bedroom, 1 bathroom, main level entry home sits on a private and peaceful .51 acre lot in Cowichan Station and includes a generous size detached wired (100amp) garage/shop, that even has a mechanics pit. The main floor has been completely renovated and the lower level is partially finished and wired and plumbed for potential additional accommodation. The home totals 2,471 Sq. Ft. of living space and features a beautifully remodeled kitchen with huge island and gas (propane) stove, generous sized living room with 2 skylights and built in speakers, hardwood floors, covered deck overlooking the back of the property, ample parking for the RV, boat and other toys, new septic in 2014 and much more. Situated in a quiet area, close to town and all amenities.