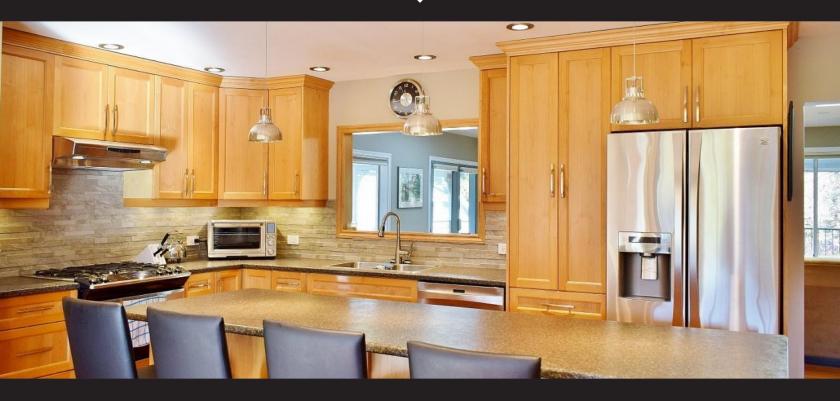

## COWICHAN STATION FAMILY HOME W/ SHOP

Offering a perfect location to raise a family, this 3 bedroom, 1 bathroom, main level entry home sits on a private and peaceful .51 acre lot in Cowichan Station and includes a generous size detached wired (100amp) garage/shop, that even has a mechanics pit. The main floor has been completely renovated and the lower level is partially finished and wired and plumbed for potential additional accommodation. The home totals 2,471 Sq. Ft. of living space and features a beautifully remodeled kitchen with huge island and gas (propane) stove, generous sized living room with 2 skylights and built in speakers, hardwood floors, covered deck overlooking the back of the property, ample parking for the RV, boat and other toys, new septic in 2014 and much more. Situated in a quiet area, close to town and all amenities.