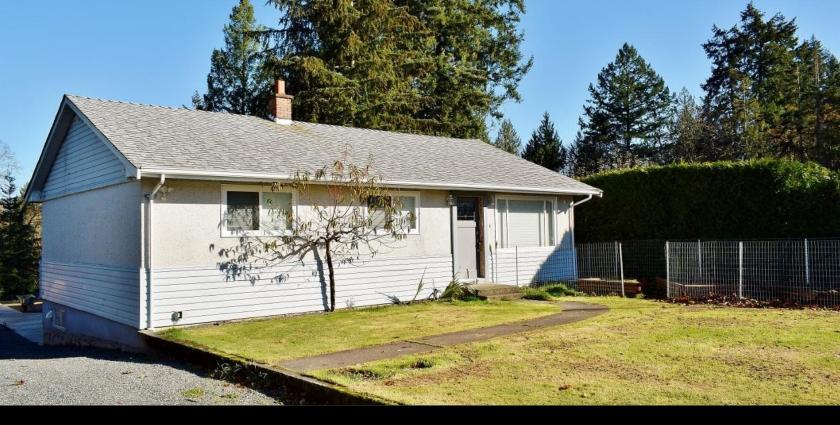

## COWICHAN STATION FAMILY HOME W/ SHOP

Offering a perfect location to raise a family, this 3 bedroom, 1 bathroom, main level entry home sits on a private and peaceful .51 acre lot in Cowichan Station and includes a generous size detached wired (100amp) garage/shop, that even has a mechanics pit. The main floor has been completely renovated and the lower level is partially finished and wired and plumbed for potential additional accommodation. The home totals 2,471 Sq. Ft. of living space and features a beautifully remodeled kitchen with huge island and gas (propane) stove, generous sized living room with 2 skylights and built in speakers, hardwood floors, covered deck overlooking the back of the property, ample parking for the RV, boat and other toys, new septic in 2014 and much more. Situated in a quiet area, close to town and all amenities.