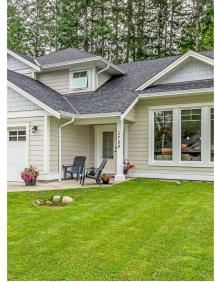

## Like New Home - Copperfield Ridge

NO GST- LIKE NEW HOME BACKS ON TO GREEN SPACE

\$618,800

2788 Swanson Street, Courtenay

Location: Courtenay

Bedrooms: 3

Ensuite: Yes

Floor Space: 2063 sq ft

Lot Size: .14 ac

Taxes: \$ 3426. (2019)
Parking: Double Garage

MLS No: 459945

LIKE NEW HOME IN
COPPERFIELD RIDGE - No GST
This 2063 sq.ft. home has great
curb appeal and offers an open
and spacious main floor with 9
foot ceilings, engineered
hardwood floors, and fireplace.
Design includes a very well
appointed kitchen with a large
eating bar and formal dining
area. Off the dining room you
have a covered deck for BBQ's
and all your entertaining needs.