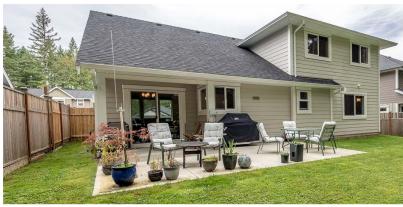

## Like New Home - Copperfield Ridge

NO GST- LIKE NEW HOME BACKS ON TO GREEN SPACE

\$618,800

2788 Swanson Street, Courtenay

Location: Courtenay

Bedrooms: 3

Ensuite: Yes

Floor Space: 2063 sq ft

Lot Size: .14 ac

Taxes: \$ 3426. (2019)
Parking: Double Garage

MLS No: 459945

LIKE NEW HOME IN
COPPERFIELD RIDGE - No GST
This 2063 sq.ft. home has great
curb appeal and offers an open
and spacious main floor with 9
foot ceilings, engineered
hardwood floors, and fireplace.
Design includes a very well
appointed kitchen with a large
eating bar and formal dining
area. Off the dining room you
have a covered deck for BBQ's
and all your entertaining needs.