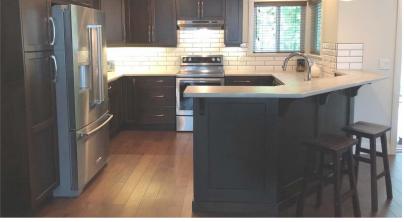

Lot Size: .14 ac

Taxes: \$ 3426. (2019)
Parking: Double Garage

MLS No: 459945

LIKE NEW HOME IN
COPPERFIELD RIDGE - No GST
This 2063 sq.ft. home has great
curb appeal and offers an open
and spacious main floor with 9
foot ceilings, engineered
hardwood floors, and fireplace.
Design includes a very well
appointed kitchen with a large
eating bar and formal dining
area. Off the dining room you
have a covered deck for BBQ's
and all your entertaining needs.

## 2788 Swanson Street

Design includes a very well appointed kitchen with a large eating bar and formal dining area. Off the dining room you have a covered deck for BBQ's and all your entertaining needs. Completing the the main floor is the spacious master bedroom complete with three piece ensuite and walk-in closet. The upper level has two more bedrooms and a third bathroom along with an over sized family room great for the kids or bonus room. You will also find an oversized walk in linen closet on this level-great extra storage that always comes in handy. Wonderful location close to all amenities.