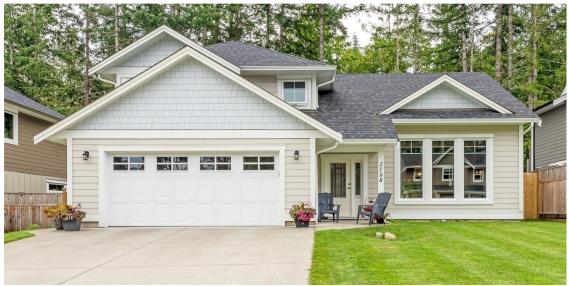

## Like New Home - Copperfield Ridge

NO GST- LIKE NEW HOME BACKS ON TO GREEN SPACE

\$618,800

2788 Swanson Street, Courtenay

Location: Courtenay

Bedrooms: 3

Ensuite: Yes

Floor Space: 2063 sq ft

Lot Size: .14 ac

Taxes: \$ 3426. (2019)
Parking: Double Garage

MLS No: 459945

LIKE NEW HOME IN
COPPERFIELD RIDGE - No GST
This 2063 sq.ft. home has great
curb appeal and offers an open
and spacious main floor with 9
foot ceilings, engineered
hardwood floors, and fireplace.
Design includes a very well
appointed kitchen with a large
eating bar and formal dining
area. Off the dining room you
have a covered deck for BBQ's
and all your entertaining needs.