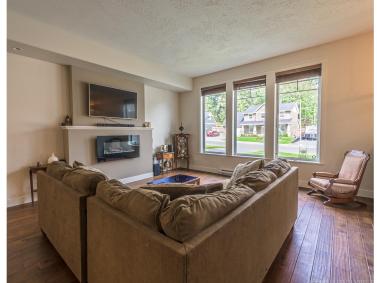

Lot Size: .14 ac

Taxes: \$ 3426. (2019)
Parking: Double Garage

MLS No: 459945

LIKE NEW HOME IN
COPPERFIELD RIDGE - No GST
This 2063 sq.ft. home has great
curb appeal and offers an open
and spacious main floor with 9
foot ceilings, engineered
hardwood floors, and fireplace.
Design includes a very well
appointed kitchen with a large
eating bar and formal dining
area. Off the dining room you
have a covered deck for BBQ's
and all your entertaining needs.

## 2788 Swanson Street

Design includes a very well appointed kitchen with a large eating bar and formal dining area. Off the dining room you have a covered deck for BBQ's and all your entertaining needs. Completing the the main floor is the spacious master bedroom complete with three piece ensuite and walk-in closet. The upper level has two more bedrooms and a third bathroom along with an over sized family room great for the kids or bonus room. You will also find an oversized walk in linen closet on this level-great extra storage that always comes in handy. Wonderful location close to all amenities.