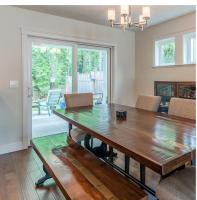

Lot Size: .14 ac

Taxes: \$ 3426. (2019)
Parking: Double Garage

MLS No: 459945

LIKE NEW HOME IN
COPPERFIELD RIDGE - No GST
This 2063 sq.ft. home has great
curb appeal and offers an open
and spacious main floor with 9
foot ceilings, engineered
hardwood floors, and fireplace.
Design includes a very well
appointed kitchen with a large
eating bar and formal dining
area. Off the dining room you
have a covered deck for BBQ's
and all your entertaining needs.

## 2788 Swanson Street

Design includes a very well appointed kitchen with a large eating bar and formal dining area. Off the dining room you have a covered deck for BBQ's and all your entertaining needs. Completing the the main floor is the spacious master bedroom complete with three piece ensuite and walk-in closet. The upper level has two more bedrooms and a third bathroom along with an over sized family room great for the kids or bonus room. You will also find an oversized walk in linen closet on this level-great extra storage that always comes in handy. Wonderful location close to all amenities.