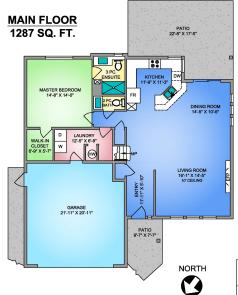

## **Brian**Willis.ca

Personal Real Estate Corporation

Toll From 1 977216 5171

Toll Free: 1 877.216.5171

2230 Cliffe Ave. Courtenay, BC V9N 2L4

**UPPER FLC** 776 SQ. F

|                        |                    | 2788 SWANSON                                                                                           | ST.             |
|------------------------|--------------------|--------------------------------------------------------------------------------------------------------|-----------------|
|                        |                    | AUGUST 20, 20                                                                                          | 19              |
| Private resale or modi | Plans may not be 1 | EASURE NORTH ISLAND for th<br>100% accurate. Buyer must verifi<br>ti party by any individual or entity | y any ortical n |
| FLOOR                  | AREA (SQ. FT.)     |                                                                                                        |                 |
|                        | FINISHED           | UNFINISHED                                                                                             | GA              |
| MAIN                   | 1287               | -                                                                                                      |                 |
| UPPER                  | 776                | -                                                                                                      |                 |
|                        |                    |                                                                                                        |                 |

## 2788 Swanson Street

Design includes a very well appointed kitchen with a large eating bar and formal dining area. Off the dining room you have a covered deck for BBQ's and all your entertaining needs. Completing the the main floor is the spacious master bedroom complete with three piece ensuite and walk-in closet. The upper level has two more bedrooms and a third bathroom along with an over sized family room great for the kids or bonus room. You will also find an oversized walk in linen closet on this level-great extra storage that always comes in handy. Wonderful location close to all amenities.