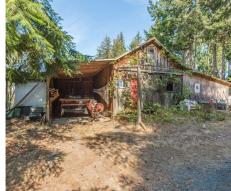

## 2660 Holden Corso Road

"28 ACRE FARM/ 2 Homes" This beautiful property is the complete package for those seeking to combine self-sufficiency with income potential. Current owners have created a successful mixed working farm with multiple income streams including hay, asparagus, grass-fed beef, and eggs, with plenty of room to add your own ideas too. The land is meticulously maintained, well-drained, and 100% usable. True southern exposure, excellent fencing, cross fencing, many outbuildings, and a spacious 7 year old, 2 story barn. Farm is in the ALR and has current farm tax status in place. Abundant water with 10GPM and 30GPM licensed wells with irrigation systems in place. The 3 bedroom home has thermal windows, a huge deck, and a self-contained in law suite. There is also a separate and private like new 3 bedroom manufactured home. Property is situated on a quiet country road with extensive views over farming valleys and island mountains.