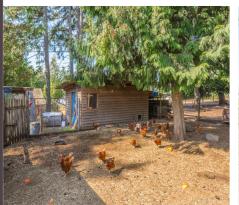

## 2660 Holden Corso Road

"28 ACRE FARM/ 2 Homes" This beautiful property is the complete package for those seeking to combine self-sufficiency with income potential. Current owners have created a successful mixed working farm with multiple income streams including hay, asparagus, grass-fed beef, and eggs, with plenty of room to add your own ideas too. The land is meticulously maintained, well-drained, and 100% usable. True southern exposure, excellent fencing, cross fencing, many outbuildings, and a spacious 7 year old, 2 story barn. Farm is in the ALR and has current farm tax status in place. Abundant water with 10GPM and 30GPM licensed wells with irrigation systems in place. The 3 bedroom home has thermal windows, a huge deck, and a self-contained in law suite. There is also a separate and private like new 3 bedroom manufactured home. Property is situated on a quiet country road with extensive views over farming valleys and island mountains.