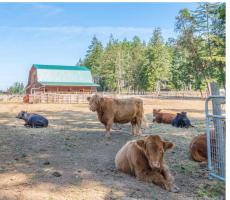

## 2660 Holden Corso Road

"28 ACRE FARM/ 2 Homes" This beautiful property is the complete package for those seeking to combine self-sufficiency with income potential. Current owners have created a successful mixed working farm with multiple income streams including hay, asparagus, grass-fed beef, and eggs, with plenty of room to add your own ideas too. The land is meticulously maintained, well-drained, and 100% usable. True southern exposure, excellent fencing, cross fencing, many outbuildings, and a spacious 7 year old, 2 story barn. Farm is in the ALR and has current farm tax status in place. Abundant water with 10GPM and 30GPM licensed wells with irrigation systems in place. The 3 bedroom home has thermal windows, a huge deck, and a self-contained in law suite. There is also a separate and private like new 3 bedroom manufactured home. Property is situated on a quiet country road with extensive views over farming valleys and island mountains.