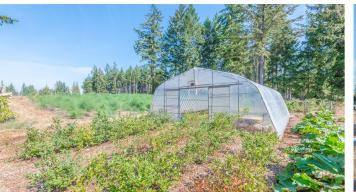

## 2660 Holden Corso Road

"28 ACRE FARM/ 2 Homes" This beautiful property is the complete package for those seeking to combine self-sufficiency with income potential. Current owners have created a successful mixed working farm with multiple income streams including hay, asparagus, grass-fed beef, and eggs, with plenty of room to add your own ideas too. The land is meticulously maintained, well-drained, and 100% usable. True southern exposure, excellent fencing, cross fencing, many outbuildings, and a spacious 7 year old, 2 story barn. Farm is in the ALR and has current farm tax status in place. Abundant water with 10GPM and 30GPM licensed wells with irrigation systems in place. The 3 bedroom home has thermal windows, a huge deck, and a self-contained in law suite. There is also a separate and private like new 3 bedroom manufactured home. Property is situated on a quiet country road with extensive views over farming valleys and island mountains.