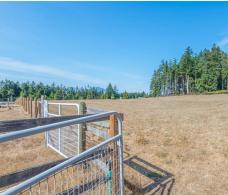

## 2660 Holden Corso Road

"28 ACRE FARM/ 2 Homes" This beautiful property is the complete package for those seeking to combine self-sufficiency with income potential. Current owners have created a successful mixed working farm with multiple income streams including hay, asparagus, grass-fed beef, and eggs, with plenty of room to add your own ideas too. The land is meticulously maintained, well-drained, and 100% usable. True southern exposure, excellent fencing, cross fencing, many outbuildings, and a spacious 7 year old, 2 story barn. Farm is in the ALR and has current farm tax status in place. Abundant water with 10GPM and 30GPM licensed wells with irrigation systems in place. The 3 bedroom home has thermal windows, a huge deck, and a self-contained in law suite. There is also a separate and private like new 3 bedroom manufactured home. Property is situated on a quiet country road with extensive views over farming valleys and island mountains.