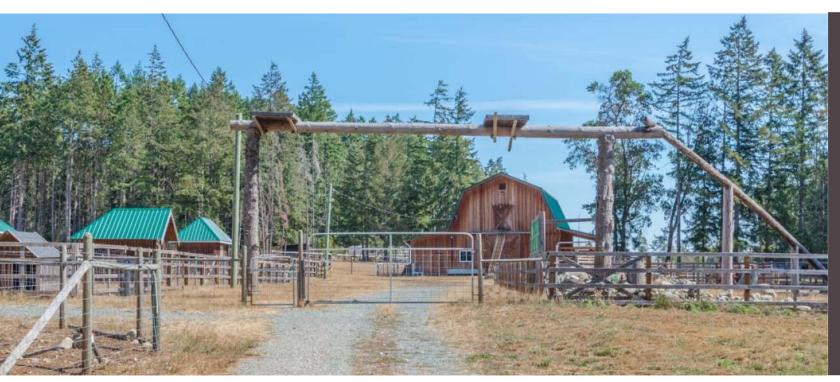

## 2660 Holden Corso Road

"28 ACRE FARM/ 2 Homes" This beautiful property is the complete package for those seeking to combine self-sufficiency with income potential. Current owners have created a successful mixed working farm with multiple income streams including hay, asparagus, grass-fed beef, and eggs, with plenty of room to add your own ideas too. The land is meticulously maintained, well-drained, and 100% usable. True southern exposure, excellent fencing, cross fencing, many outbuildings, and a spacious 7 year old, 2 story barn. Farm is in the ALR and has current farm tax status in place. Abundant water with 10GPM and 30GPM licensed wells with irrigation systems in place. The 3 bedroom home has thermal windows, a huge deck, and a self-contained in law suite. There is also a separate and private like new 3 bedroom manufactured home. Property is situated on a quiet country road with extensive views over farming valleys and island mountains.