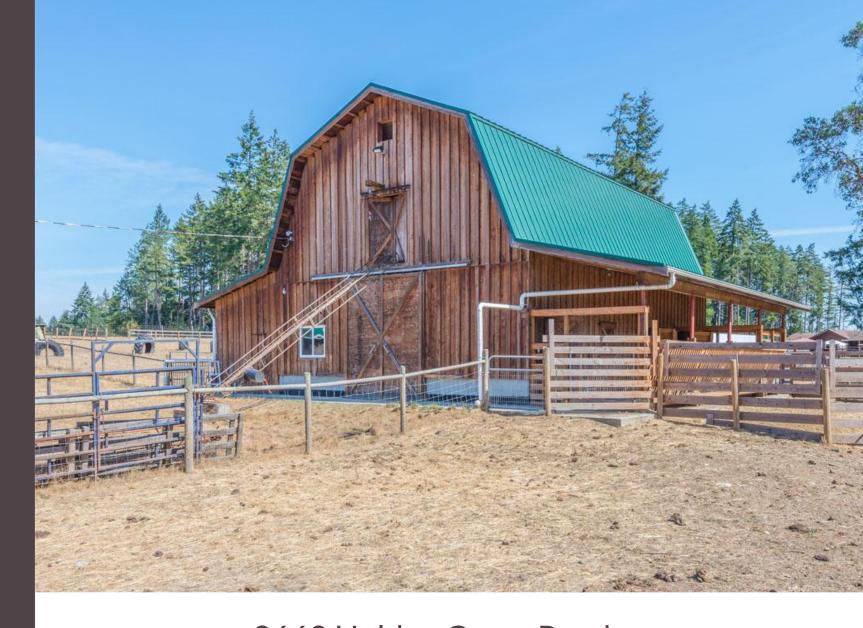

## 2660 Holden Corso Road

"28 ACRE FARM/ 2 Homes" This beautiful property is the complete package for those seeking to combine self-sufficiency with income potential. Current owners have created a successful mixed working farm with multiple income streams including hay, asparagus, grass-fed beef, and eggs, with plenty of room to add your own ideas too. The land is meticulously maintained, well-drained, and 100% usable. True southern exposure, excellent fencing, cross fencing, many outbuildings, and a spacious 7 year old, 2 story barn. Farm is in the ALR and has current farm tax status in place. Abundant water with 10GPM and 30GPM licensed wells with irrigation systems in place. The 3 bedroom home has thermal windows, a huge deck, and a self-contained in law suite. There is also a separate and private like new 3 bedroom manufactured home. Property is situated on a quiet country road with extensive views over farming valleys and island mountains.